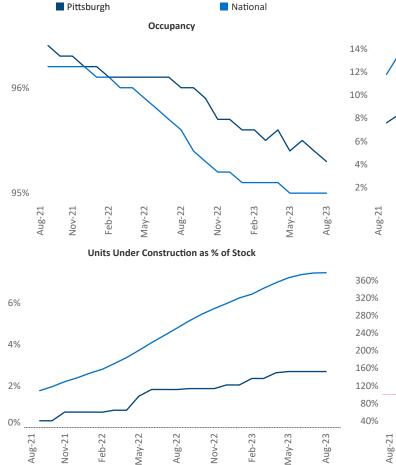

Cumberland

Indiana

Somerse

DuBois

Razvan Cimpean SEO Engineer Razvan-I.Cimpean@yardi.com Pittsburgh August 2023

**Pittsburgh** is the **50th** largest multifamily market with **91,829** completed units and **17,636** units in development, **2,485** of which have already broken ground.

New lease asking **rents** are at **\$1,342**, up **3.4%** ▲ from the previous year placing Pittsburgh at **42nd** overall in year-over-year rent growth.

Multifamily housing **demand** has been positive with **894**  $\blacktriangle$  net units absorbed over the past twelve months. This is up **29**  $\blacktriangle$  units from the previous year's gain of **865**  $\blacktriangle$  absorbed units.