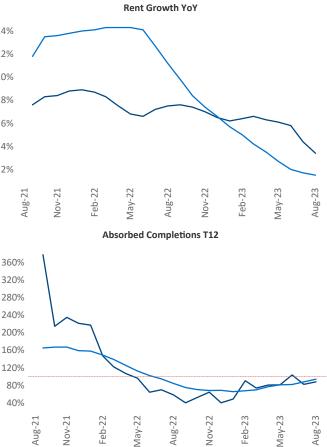

New lease asking **rents** are at **\$1,342**, up **3.4%** ▲ from the previous year placing Pittsburgh at **42nd** overall in year-over-year rent growth.

Multifamily housing **demand** has been positive with **894**  $\blacktriangle$  net units absorbed over the past twelve months. This is up **29**  $\blacktriangle$  units from the previous year's gain of **865**  $\blacktriangle$  absorbed units.