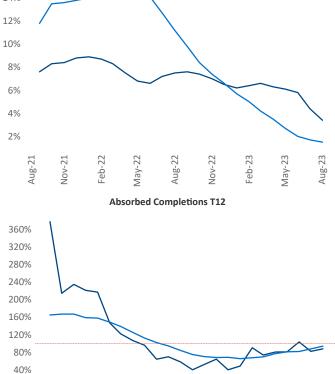

New lease asking **rents** are at **\$1,342**, up **3.4%** ▲ from the previous year placing Pittsburgh at **42nd** overall in year-over-year rent growth.

Multifamily housing **demand** has been positive with **894**  $\blacktriangle$  net units absorbed over the past twelve months. This is up **29**  $\blacktriangle$  units from the previous year's gain of **865**  $\blacktriangle$  absorbed units.

**Employment** in Pittsburgh has grown by **2.2%** • over the past 12 months, while hourly wages have risen by **1.6%** • YoY to **\$30.08** according to the *Bureau of Labor Statistics*.

**Rent Growth YoY** 