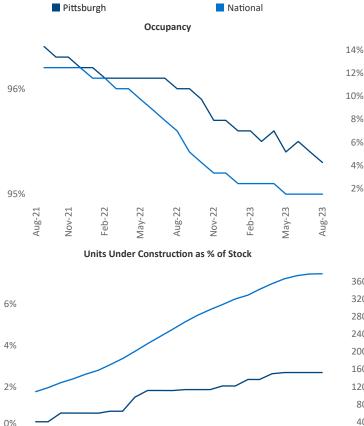

Indiana

Somerse

Razvan Cimpean SEO Engineer

Razvan-I.Cimpean@yardi.com

Contacts

Pittsburgh

August 2023

**Pittsburgh** is the **50th** largest multifamily market with **91,829** completed units and **17,636** units in development, **2,485** of which have already broken ground.

New lease asking **rents** are at **\$1,342**, up **3.4%** ▲ from the previous year placing Pittsburgh at **42nd** overall in year-over-year rent growth.

Multifamily housing **demand** has been positive with **894**  $\blacktriangle$  net units absorbed over the past twelve months. This is up **29**  $\blacktriangle$  units from the previous year's gain of **865**  $\blacktriangle$  absorbed units.

**Employment** in Pittsburgh has grown by **2.2%** • over the past 12 months, while hourly wages have risen by **1.6%** • YoY to **\$30.08** according to the *Bureau of Labor Statistics*.

**Rent Growth YoY** 