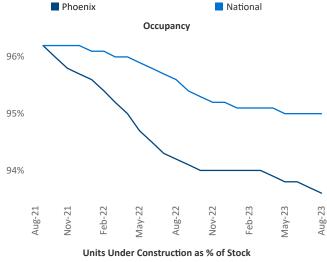

Phoenix

Buckeye

Gilbert

Globe

Casa Grande

Eloy

Tucson

© 2023 Mapbox © OpenStreetMap

**Phoenix** is the **10th** largest multifamily market with **339,293** completed units and **129,085** units in development, **35,358** of which have already broken ground.

New lease asking **rents** are at **\$1,609**, down **-3.5% ▼** from the previous year placing Phoenix at **118th** overall in year-over-year rent growth.

Multifamily housing **demand** has been positive with **9,821** ▲ net units absorbed over the past twelve months. This is up **5,734** ▲ units from the previous year's gain of **4,087** ▲ absorbed units.

Employment in Phoenix has grown by 1.7% ▲ over the past 12 months, while hourly wages have risen by 3.4% ▲ YoY to \$32.99 according to the *Bureau of Labor Statistics*.