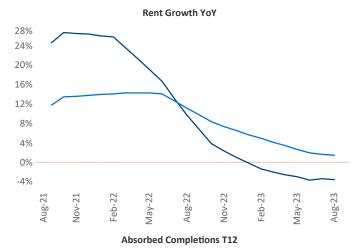

New lease asking **rents** are at **\$1,609**, down **-3.5% ▼** from the previous year placing Phoenix at **118th** overall in year-over-year rent growth.

Multifamily housing **demand** has been positive with **9,821** ▲ net units absorbed over the past twelve months. This is up **5,734** ▲ units from the previous year's gain of **4,087** ▲ absorbed units.