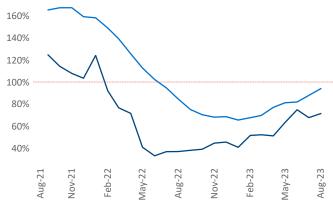

nix

Buckeye

Gilbert

Globe

Casa Grande

Eloy

Tucson

© 2023 Mapbox © OpenStreetMap

**Phoenix** is the **10th** largest multifamily market with **339,293** completed units and **129,085** units in development, **35,358** of which have already broken ground.

New lease asking **rents** are at **\$1,609**, down **-3.5% ▼** from the previous year placing Phoenix at **118th** overall in year-over-year rent growth.

Multifamily housing **demand** has been positive with **9,821** ▲ net units absorbed over the past twelve months. This is up **5,734** ▲ units from the previous year's gain of **4,087** ▲ absorbed units.

Employment in Phoenix has grown by 1.7% ▲ over the past 12 months, while hourly wages have risen by 3.4% ▲ YoY to \$32.99 according to the *Bureau of Labor Statistics*.