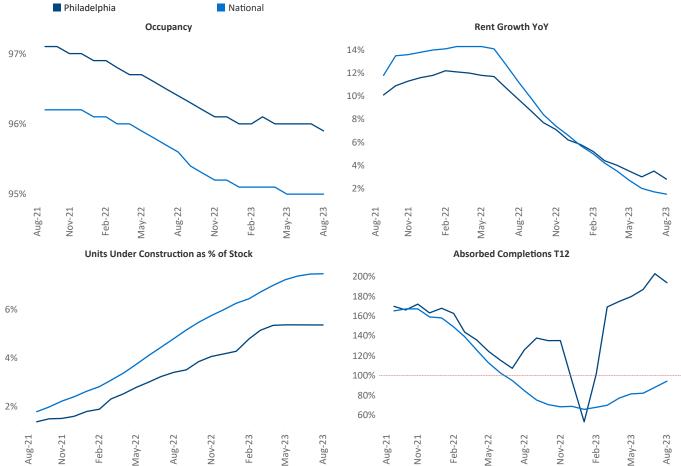

New lease asking **rents** are at \$1,732, up 2.8% ▲ from the previous year placing Philadelphia at 51st overall in year-over-year rent growth.

Multifamily housing **demand** has been positive with **5,541** ▲ net units absorbed over the past twelve months. This is down **-238** ▼ units from the previous year's gain of **5,779** ▲ absorbed units.

**Employment** in Philadelphia has grown by **2.7%** ▲ over the past 12 months, while hourly wages have risen by **0.9%** ▲ YoY to \$33.58 according to the *Bureau of Labor Statistics*.