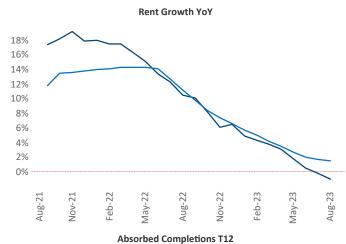

## Pensacola August 2023

Pensacola is the 86th largest multifamily market with 40,646 completed units and 27,211 units in development, 4,234 of which have already broken ground.

New lease asking **rents** are at **\$1,559**, down **-1.0% ▼** from the previous year placing Pensacola at **108th** overall in year-over-year rent growth.

Multifamily housing **demand** has been positive with **2,837** ▲ net units absorbed over the past twelve months. This is up **1,055** ▲ units from the previous year's gain of **1,782** ▲ absorbed units.