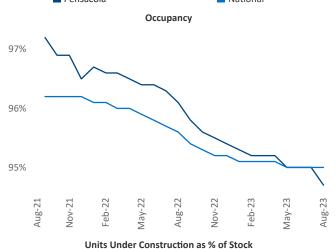

Multifamily housing **demand** has been positive with **2,837** ▲ net units absorbed over the past twelve months. This is up **1,055** ▲ units from the previous year's gain of **1,782** ▲ absorbed units.