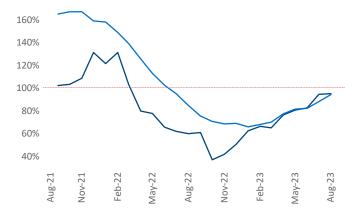

## Pensacola August 2023

Pensacola is the 86th largest multifamily market with 40,646 completed units and 27,211 units in development, 4,234 of which have already broken ground.

New lease asking **rents** are at **\$1,559**, down **-1.0% ▼** from the previous year placing Pensacola at **108th** overall in year-over-year rent growth.

Multifamily housing **demand** has been positive with **2,837** ▲ net units absorbed over the past twelve months. This is up **1,055** ▲ units from the previous year's gain of **1,782** ▲ absorbed units.