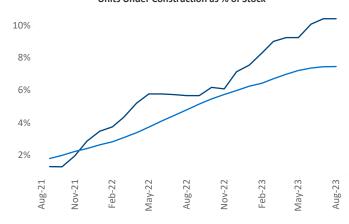

## Pensacola August 2023

Pensacola is the 86th largest multifamily market with 40,646 completed units and 27,211 units in development, 4,234 of which have already broken ground.

New lease asking **rents** are at **\$1,559**, down **-1.0% ▼** from the previous year placing Pensacola at **108th** overall in year-over-year rent growth.