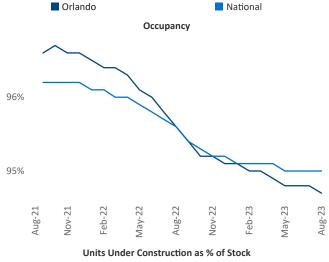

r@yardi.com Razvan Cimpean SEO Engineer Razvan-I.Cimpean@yardi.com Orlando August 2023



**Orlando** is the **17th** largest multifamily market with **253,018** completed units and **162,786** units in development, **28,073** of which have already broken ground.

New lease asking **rents** are at \$1,820, down -1.0% ▼ from the previous year placing Orlando at 108th overall in year-over-year rent growth.

Multifamily housing **demand** has been positive with **4,996** ▲ net units absorbed over the past twelve months. This is down -5,757 ▼ units from the previous year's gain of **10,753** ▲ absorbed units.

**Employment** in Orlando has grown by **2.8%** ♠ over the past 12 months, while hourly wages have risen by **0.4%** ♠ YoY to **\$30.63** according to the *Bureau of Labor Statistics*.









## **DISCLAIMER**

ALTHOUGH EVERY EFFORT IS MADE TO ENSURE THE ACCURACY, TIMELINESS AND COMPLETENESS OF THE INFORMATION PROVIDED IN THIS PUBLICATION, THE INFORMATION IS PROVIDED "AS IS" AND YARDI MATRIX DOES NOT GUARANTEE, WARRANT, REPRESENT OR UNDERTAKE THAT THE INFORMATION PROVIDED IS CORRECT, ACCURATE, CURRENT OR COMPLETE. YARDI MATRIX IS NOT LIABLE FOR ANY LOSS, CLAIM, OR DEMAND ARISING DIRECTLY OR INDIRECTLY FROM ANY USE OR RELIANCE UPON THE INFORMATION CONTAINED HEREIN.

## **COPYRIGHT NOTICE**

This document, publication and/or presentation (collectively, 'document') is protected by copyright, trademark and other intellectual property laws. Use of this document is subject to the terms and conditions of Yardi Systems, Inc. dba Yardi Matrix's Terms of Use <a href="http://www.y