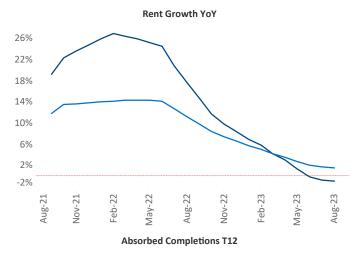

New lease asking **rents** are at \$1,820, down -1.0% ▼ from the previous year placing Orlando at 108th overall in year-over-year rent growth.

Multifamily housing **demand** has been positive with **4,996** ▲ net units absorbed over the past twelve months. This is down -5,757 ▼ units from the previous year's gain of **10,753** ▲ absorbed units.