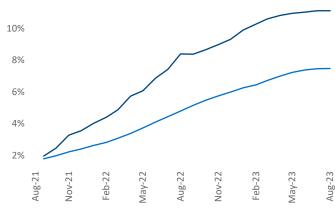

New lease asking **rents** are at \$1,820, down -1.0% ▼ from the previous year placing Orlando at 108th overall in year-over-year rent growth.

Multifamily housing **demand** has been positive with **4,996** ▲ net units absorbed over the past twelve months. This is down -5,757 ▼ units from the previous year's gain of **10,753** ▲ absorbed units.