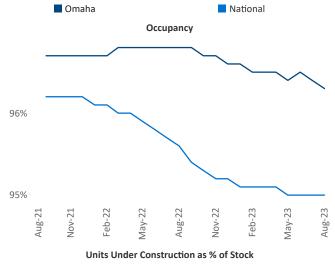

New lease asking **rents** are at \$1,190, up 6.3% ▲ from the previous year placing Omaha at 8th overall in year-over-year rent growth.

Multifamily housing **demand** has been positive with **2,345** ▲ net units absorbed over the past twelve months. This is up **359** ▲ units from the previous year's gain of **1,986** ▲ absorbed units.