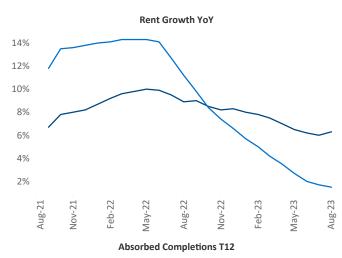

New lease asking **rents** are at \$1,190, up 6.3% ▲ from the previous year placing Omaha at 8th overall in year-over-year rent growth.

Multifamily housing **demand** has been positive with **2,345** ▲ net units absorbed over the past twelve months. This is up **359** ▲ units from the previous year's gain of **1,986** ▲ absorbed units.