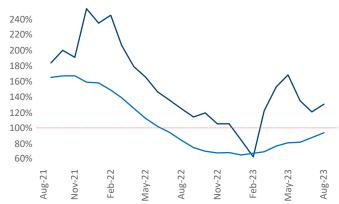

acts

Jeff Adler Vice President <u>Jeff.Adler@yardi.com</u> Razvan Cimpean SEO Engineer Razvan-I.Cimpean@yardi.com Omaha August 2023



Omaha is the 51st largest multifamily market with 89,844 completed units and 31,407 units in development, 7,629 of which have already broken ground.

New lease asking **rents** are at \$1,190, up 6.3% ▲ from the previous year placing Omaha at 8th overall in year-over-year rent growth.

Multifamily housing **demand** has been positive with **2,345** ▲ net units absorbed over the past twelve months. This is up **359** ▲ units from the previous year's gain of **1,986** ▲ absorbed units.

Employment in Omaha has grown by 1.5% ▲ over the past 12 months, while hourly wages have risen by 3.3% ▲ YoY to \$31.63 according to the *Bureau of Labor Statistics*.









## **DISCLAIMER**

ALTHOUGH EVERY EFFORT IS MADE TO ENSURE THE ACCURACY, TIMELINESS AND COMPLETENESS OF THE INFORMATION PROVIDED IN THIS PUBLICATION, THE INFORMATION IS PROVIDED "AS IS" AND YARDI MATRIX DOES NOT GUARANTEE, WARRANT, REPRESENT OR UNDERTAKE THAT THE INFORMATION PROVIDED IS CORRECT, ACCURATE, CURRENT OR COMPLETE. YARDI MATRIX IS NOT LIABLE FOR ANY LOSS, CLAIM, OR DEMAND ARISING DIRECTLY OR INDIRECTLY FROM ANY USE OR RELIANCE UPON THE INFORMATION CONTAINED HEREIN.

## **COPYRIGHT NOTICE**

This document, publication and/or presentation (collectively, 'document') is protected by copyright, trademark and other intellectual property laws. Use of this document is subject to the terms and conditions of Yardi Systems, Inc. dba Yardi Matrix's Terms of Use <a href="http://www.yardima