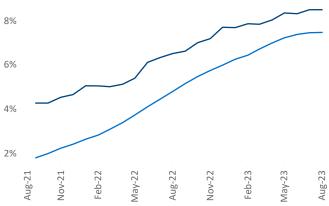

Employment in Omaha has grown by 1.5% ▲ over the past 12 months, while hourly wages have risen by 3.3% ▲ YoY to \$31.63 according to the *Bureau of Labor Statistics*.