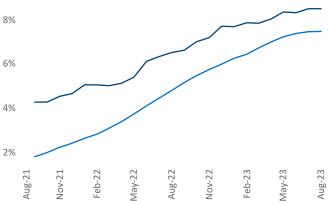

Omaha is the 51st largest multifamily market with 89,844 completed units and 31,407 units in development, 7,629 of which have already broken ground.

New lease asking **rents** are at \$1,190, up 6.3% ▲ from the previous year placing Omaha at 8th overall in year-over-year rent growth.