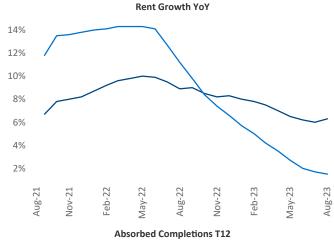

Omaha is the 51st largest multifamily market with 89,844 completed units and 31,407 units in development, 7,629 of which have already broken ground.

New lease asking **rents** are at \$1,190, up 6.3% ▲ from the previous year placing Omaha at 8th overall in year-over-year rent growth.

Multifamily housing **demand** has been positive with **2,345** ▲ net units absorbed over the past twelve months. This is up **359** ▲ units from the previous year's gain of **1,986** ▲ absorbed units.