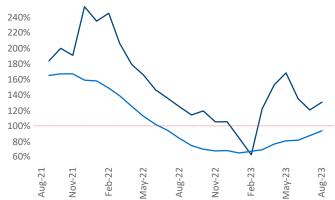

Multifamily housing **demand** has been positive with **2,345** ▲ net units absorbed over the past twelve months. This is up **359** ▲ units from the previous year's gain of **1,986** ▲ absorbed units.