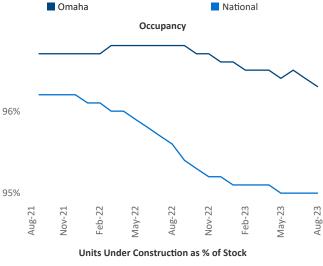

Omaha is the 51st largest multifamily market with 89,844 completed units and 31,407 units in development, 7,629 of which have already broken ground.

New lease asking **rents** are at \$1,190, up 6.3% ▲ from the previous year placing Omaha at 8th overall in year-over-year rent growth.