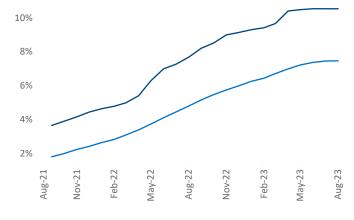

Rent Growth YoY

**Units Under Construction as % of Stock** 

14% 12% 10% 8% 6% 2% Aug-22 Nov-22 Feb-23 May-23 Feb-