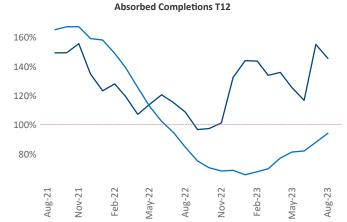

Multifamily housing demand has been positive with **9,474** ▲ net units absorbed over the past twelve months. This is down -2,419 ▼ units from the previous year's gain of **11,893** ▲ absorbed units.

Employment in Northern New Jersey has grown by 1.7% ▲ over the past 12 months, while hourly wages have risen by 2.2% ▲ YoY to \$35.95 according to the Bureau of Labor Statistics.