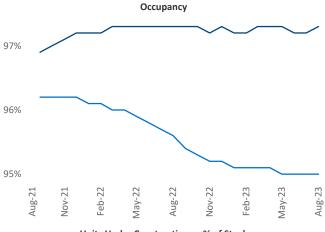

SEO Engineer** Razvan-I.Cimpean@yardi.com

## Northern New Jersey August 2023

Northern New Jersey is the 16th largest multifamily market with 258,010 completed units and 140,852 units in development, 27,202 of which have already broken ground.

New lease asking **rents** are at \$2,468, up 4.9% ▲ from the previous year placing Northern New Jersey at 23rd overall in year-over-year rent growth.

Multifamily housing demand has been positive with **9,474** ▲ net units absorbed over the past twelve months. This is down -2,419 ▼ units from the previous year's gain of **11,893** ▲ absorbed units.

Employment in Northern New Jersey has grown by 1.7% ▲ over the past 12 months, while hourly wages have risen by 2.2% ▲ YoY to \$35.95 according to the Bureau of Labor Statistics.

Rent Growth YoY







**Units Under Construction as % of Stock** 



14% 12% 10% 8% 6% 2% Aug-22 Nov-22 Feb-23 May-23 Feb-



## **DISCLAIMER**

ALTHOUGH EVERY EFFORT IS MADE TO ENSURE THE ACCURACY, TIMELINESS AND COMPLETENESS OF THE INFORMATION PROVIDED IN THIS PUBLICATION, THE INFORMATION IS PROVIDED "AS IS" AND YARDI MATRIX DOES NOT GUARANTEE, WARRANT, REPRESENT OR UNDERTAKE THAT THE INFORMATION PROVIDED IS CORRECT, ACCURATE, CURRENT OR COMPLETE. YARDI MATRIX IS NOT LIABLE FOR ANY LOSS, CLAIM, OR DEMAND ARISING DIRECTLY OR INDIRECTLY FROM ANY USE OR RELIANCE UPON THE INFORMATION CONTAINED HEREIN.

## **COPYRIGHT NOTICE**

This document, publication and/or presentation (collectively, 'document') is protected by copyright, trademark and other intellectual property laws. Use of this document is subject to the