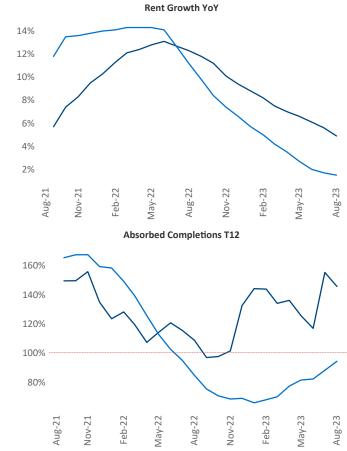

## Northern New Jersey

August 2023

Northern New Jersey is the 16th largest multifamily market with 258,010 completed units and 140,852 units in development, 27,202 of which have already broken ground.

New lease asking **rents** are at **\$2,468**, up **4.9%** from the previous year placing Northern New Jersey at 23rd overall in year-over-year rent growth.

Multifamily housing demand has been positive with **9,474** ▲ net units absorbed over the past twelve months. This is down -2,419 ▼ units from the previous year's gain of **11,893** ▲ absorbed units.

Employment in Northern New Jersey has grown by 1.7% over the past 12 months, while hourly wages have risen by 2.2% A YoY to \$35.95 according to the Bureau of Labor Statistics.