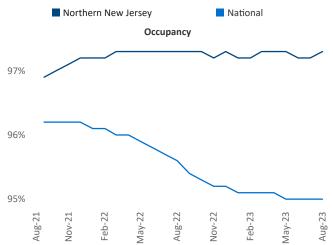

## Northern New Jersey

August 2023

Northern New Jersey is the 16th largest multifamily market with 258,010 completed units and 140,852 units in development, 27,202 of which have already broken ground.

New lease asking **rents** are at **\$2,468**, up **4.9%** from the previous year placing Northern New Jersey at 23rd overall in year-over-year rent growth.

Multifamily housing demand has been positive with **9,474** ▲ net units absorbed over the past twelve months. This is down -2,419 ▼ units from the previous year's gain of **11,893** ▲ absorbed units.

Employment in Northern New Jersey has grown by 1.7% over the past 12 months, while hourly wages have risen by 2.2% A YoY to \$35.95 according to the Bureau of Labor Statistics.