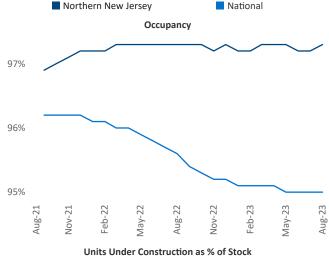

**Employment** in Northern New Jersey has grown by **1.7%** ▲ over the past 12 months, while hourly wages have risen by **2.2%** ▲ YoY to \$35.95 according to the *Bureau of Labor Statistics*.