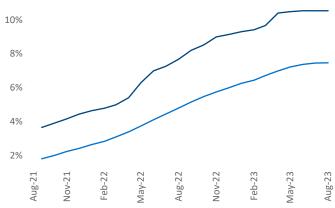

## Northern New Jersey August 2023

**Northern New Jersey** is the **16th** largest multifamily market with **258,010** completed units and **140,852** units in development, **27,202** of which have already broken ground.