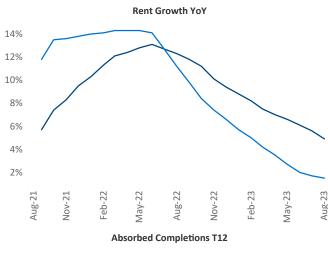

New lease asking **rents** are at **\$2,468**, up **4.9%** ▲ from the previous year placing Northern New Jersey at **23rd** overall in year-over-year rent growth.

Multifamily housing **demand** has been positive with **9,474** ▲ net units absorbed over the past twelve months. This is down **-2,419** ▼ units from the previous year's gain of **11,893** ▲ absorbed units.