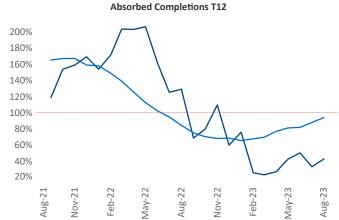

New lease asking **rents** are at \$1,482, up 1.0% ▲ from the previous year placing North Central Florida at 84th overall in year-over-year rent growth.

Multifamily housing demand has been positive with 801 A net units absorbed over the past twelve months. This is up 8 ▲ units from the previous year's gain of 793 ▲ absorbed units.