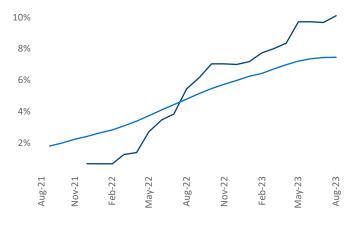

Employment in North Central Florida has grown by 2.8%▲ over the past 12 months, while hourly wages have risen by 8.1% ▲ YoY to \$27.36 according to the Bureau of Labor Statistics.

**Rent Growth YoY** 

**Units Under Construction as % of Stock** 

18% 16% 14% 12% 10% 8% 6% 4% Feb-22 Aug-22 Aug-23 Nov-22 Feb-23