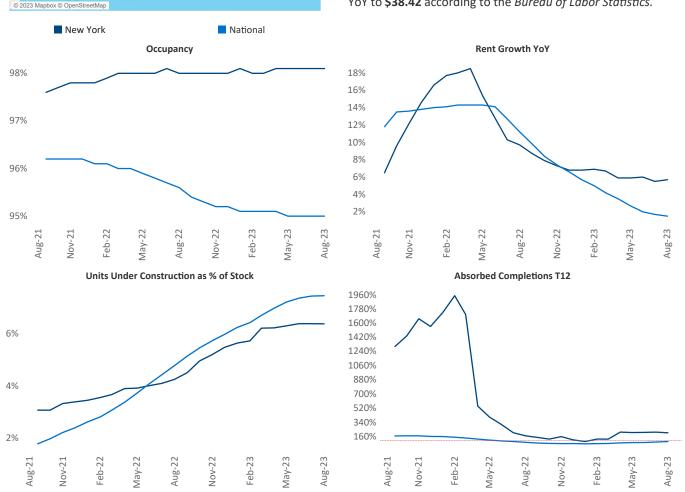

Mineola

v Stream

Long Beach

Garden City

Hempstead

Razvan Cimpean SEO Engineer Razvan-I.Cimpean@yardi.com New York August 2023

**New York** is the **3rd** largest multifamily market with **590,924** completed units and **137,502** units in development, **37,742** of which have already broken ground.

New lease asking **rents** are at **\$4,390**, up **5.7%** ★ from the previous year placing New York at **16th** overall in year-over-year rent growth.

Multifamily housing **demand** has been positive with **8,043** ▲ net units absorbed over the past twelve months. This is up **2,638** ▲ units from the previous year's gain of **5,405** ▲ absorbed units.

Employment in New York has grown by 2.0% ▲ over the past 12 months, while hourly wages have risen by 0.7% ▲ YoY to \$38.42 according to the *Bureau of Labor Statistics*.