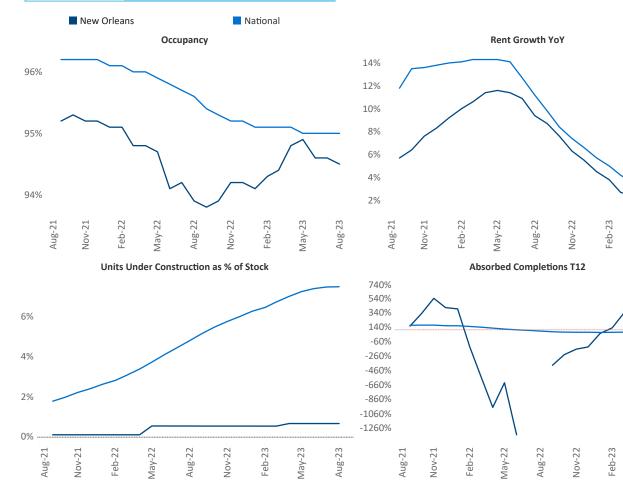

Pascagoul

Gulfport

Contacts

Razvan Cimpean SEO Engineer <u>Razvan-I.Cimpean@yardi.com</u> New Orleans August 2023

**New Orleans** is the **62nd** largest multifamily market with **62,597** completed units and **5,148** units in development, **423** of which have already broken ground.

New lease asking **rents** are at **\$1,238**, up **1.4%** from the previous year placing New Orleans at **77th** overall in year-over-year rent growth.

Multifamily housing **demand** has been positive with **1,701** ▲ net units absorbed over the past twelve months. This is up **2,669** ▲ units from the previous year's loss of -968 ▼ absorbed units.

**Employment** in New Orleans has grown by **1.9%** ▲ over the past 12 months, while hourly wages have risen by **5.3%** ▲ YoY to **\$29.76** according to the *Bureau of Labor Statistics*.

May-23

May-23