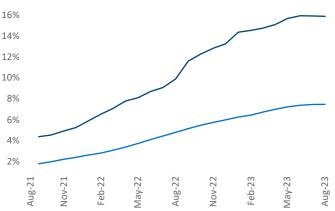

New lease asking **rents** are at **\$1,662**, down **-0.4%** ▼ from the previous year placing Nashville at 100th overall in year-over-year rent growth.

Multifamily housing demand has been positive with **5,946** ▲ net units absorbed over the past twelve months. This is up **462** I units from the previous year's gain of **5,484** ▲ absorbed units.