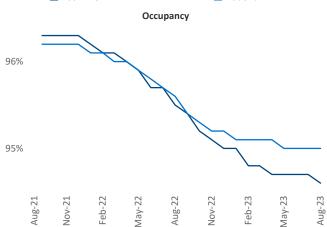

New lease asking **rents** are at **\$1,662**, down **-0.4%** ▼ from the previous year placing Nashville at 100th overall in year-over-year rent growth.

Multifamily housing demand has been positive with **5,946** ▲ net units absorbed over the past twelve months. This is up **462** I units from the previous year's gain of **5,484** ▲ absorbed units.