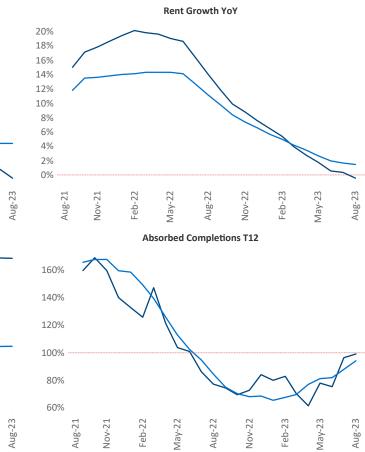

New lease asking **rents** are at **\$1,662**, down **-0.4%** ▼ from the previous year placing Nashville at 100th overall in year-over-year rent growth.

Multifamily housing demand has been positive with **5,946** ▲ net units absorbed over the past twelve months. This is up **462** I units from the previous year's gain of **5,484** ▲ absorbed units.