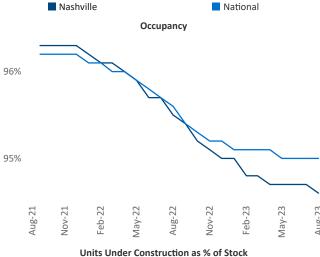

New lease asking **rents** are at \$1,662, down -0.4% ▼ from the previous year placing Nashville at **100th** overall in year-over-year rent growth.

Multifamily housing **demand** has been positive with **5,946** ▲ net units absorbed over the past twelve months. This is up **462** ▲ units from the previous year's gain of **5,484** ▲ absorbed units.