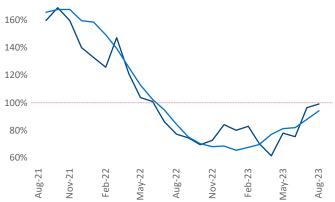

New lease asking **rents** are at \$1,662, down -0.4% ▼ from the previous year placing Nashville at **100th** overall in year-over-year rent growth.

Multifamily housing **demand** has been positive with **5,946** ▲ net units absorbed over the past twelve months. This is up **462** ▲ units from the previous year's gain of **5,484** ▲ absorbed units.