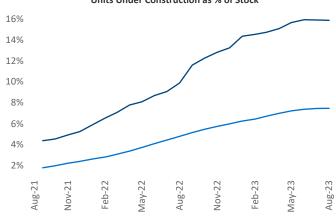

Contacts

Jeff Adler
Vice President

Jeff.Adler@yardi.com

Razvan Cimpean SEO Engineer Razvan-I.Cimpean@yardi.com Nashville August 2023

Nashville is the 32nd largest multifamily market with 174,133 completed units and 97,889 units in development, 27,629 of which have already broken ground.