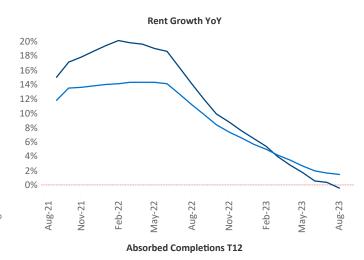

New lease asking **rents** are at \$1,662, down -0.4% ▼ from the previous year placing Nashville at **100th** overall in year-over-year rent growth.

Multifamily housing **demand** has been positive with **5,946** ▲ net units absorbed over the past twelve months. This is up **462** ▲ units from the previous year's gain of **5,484** ▲ absorbed units.