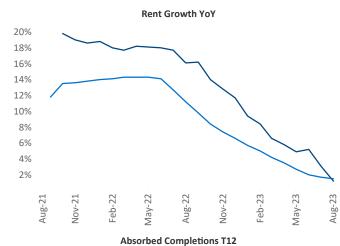

New lease asking **rents** are at \$1,435, up 1.2% ▲ from the previous year placing Montana at 79th overall in year-over-year rent growth.

Multifamily housing **demand** has been positive with **334** ▲ net units absorbed over the past twelve months. This is up **228** ▲ units from the previous year's gain of **106** ▲ absorbed units.