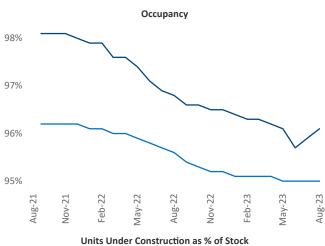

New lease asking **rents** are at \$1,435, up 1.2% ▲ from the previous year placing Montana at 79th overall in year-over-year rent growth.

Multifamily housing **demand** has been positive with **334** ▲ net units absorbed over the past twelve months. This is up **228** ▲ units from the previous year's gain of **106** ▲ absorbed units.