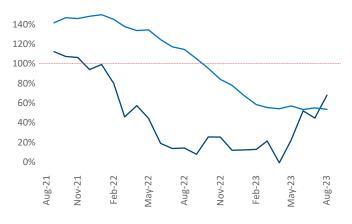

New lease asking **rents** are at \$1,435, up 1.2% ▲ from the previous year placing Montana at 79th overall in year-over-year rent growth.

Multifamily housing **demand** has been positive with **334** ▲ net units absorbed over the past twelve months. This is up **228** ▲ units from the previous year's gain of **106** ▲ absorbed units.