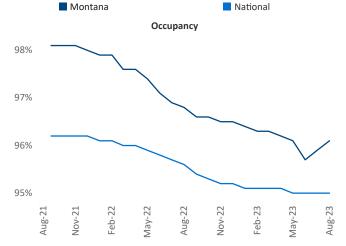

Jeff Adler Vice President Jeff.Adler@yardi.com

Medicine Hat Lethbridge Havr Great Falls Montana Cody Gillette Ra Idaho Boise Idaho Falls © 2023 Mapbox © OpenStreetMap W v o m i n gCasper







Contacts

Razvan Cimpean

SEO Engineer

Montana

August 2023 Razvan-I.Cimpean@yardi.com

Montana is the 115th largest multifamily market with 16,725 completed units and 14,542 units in development, 4,559 of which have already broken ground.

New lease asking **rents** are at **\$1,435**, up **1.2%** from the previous year placing Montana at 79th overall in year-over-year rent growth.

Multifamily housing demand has been positive with 334 net units absorbed over the past twelve months. This is up 228▲ units from the previous year's gain of 106▲ absorbed units.

**Employment** in Montana has grown by **1.2%** A over the past 12 months, while hourly wages have risen by 13.0% A YoY to \$31.69 according to the Bureau of Labor Statistics.