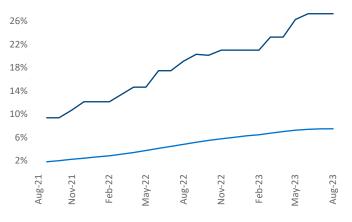

Jeff Adler Vice President Jeff.Adler@yardi.com

Medicine Hat Lethbridge Havr Great Falls Montana Cody Gillette Ra Idaho Boise Idaho Falls © 2023 Mapbox © OpenStreetMap W v o m i n gCasper







Contacts

Razvan Cimpean

SEO Engineer

Montana

August 2023 Razvan-I.Cimpean@yardi.com

Montana is the 115th largest multifamily market with 16,725 completed units and 14,542 units in development, 4,559 of which have already broken ground.

New lease asking **rents** are at **\$1,435**, up **1.2%** from the previous year placing Montana at 79th overall in year-over-year rent growth.

Multifamily housing demand has been positive with 334 net units absorbed over the past twelve months. This is up 228▲ units from the previous year's gain of 106▲ absorbed units.

**Employment** in Montana has grown by **1.2%** A over the past 12 months, while hourly wages have risen by 13.0% A YoY to \$31.69 according to the Bureau of Labor Statistics.