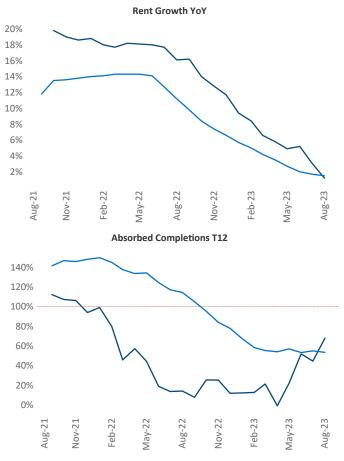

New lease asking **rents** are at **\$1,435**, up **1.2%** from the previous year placing Montana at 79th overall in year-over-year rent growth.

Multifamily housing demand has been positive with 334 net units absorbed over the past twelve months. This is up 228▲ units from the previous year's gain of 106▲ absorbed units.