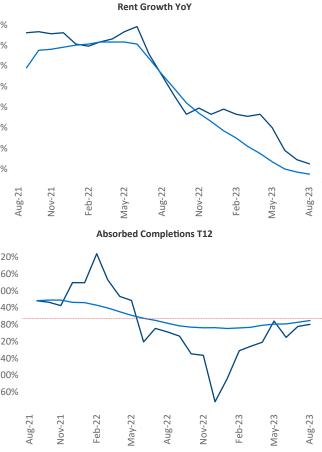

New lease asking **rents** are at **\$1,187**, up **2.5%** from the previous year placing Mobile at 57th overall in year-over-year rent growth.

Multifamily housing **demand** has been positive with **166** net units absorbed over the past twelve months. This is up 24 A units from the previous year's gain of 142 A absorbed units.

**Employment** in Mobile has grown by **2.6%** • over the past 12 months, while hourly wages have risen by 0.9% A YoY to \$27.54 according to the Bureau of Labor Statistics.