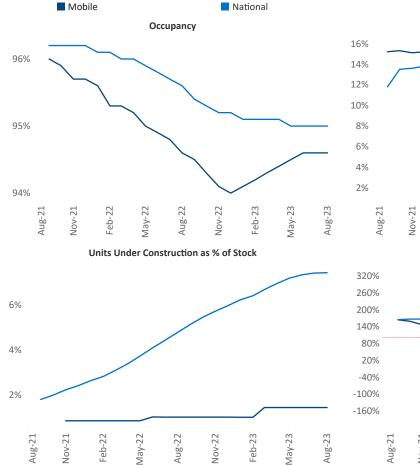

65

Foley

Razvan Cimpean SEO Engineer Jeff.Adler@yardi.com Razvan-I.Cimpean@yardi.com Mobile

August 2023

Mobile is the 94th largest multifamily market with 33,019 completed units and 3,892 units in development, 470 of which have already broken ground.

New lease asking **rents** are at **\$1,187**, up **2.5%** from the previous year placing Mobile at 57th overall in year-over-year rent growth.

Multifamily housing **demand** has been positive with **166** net units absorbed over the past twelve months. This is up 24 A units from the previous year's gain of 142 A absorbed units.

**Employment** in Mobile has grown by **2.6%** • over the past 12 months, while hourly wages have risen by 0.9% A YoY to \$27.54 according to the Bureau of Labor Statistics.