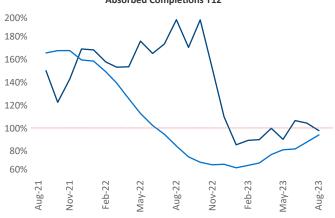

Multifamily housing **demand** has been positive with **2,361** ▲ net units absorbed over the past twelve months. This is up **181** ▲ units from the previous year's gain of **2,180** ▲ absorbed units.