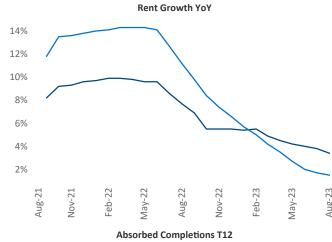

## Milwaukee August 2023

**Milwaukee** is the **49th** largest multifamily market with **92,533** completed units and **39,568** units in development, **5,389** of which have already broken ground.

New lease asking **rents** are at **\$1,404**, up **3.4%** ▲ from the previous year placing Milwaukee at **42nd** overall in year-over-year rent growth.

Multifamily housing **demand** has been positive with **2,361** ▲ net units absorbed over the past twelve months. This is up **181** ▲ units from the previous year's gain of **2,180** ▲ absorbed units.