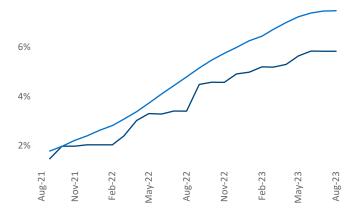

## Milwaukee August 2023

**Milwaukee** is the **49th** largest multifamily market with **92,533** completed units and **39,568** units in development, **5,389** of which have already broken ground.

New lease asking **rents** are at **\$1,404**, up **3.4%** ▲ from the previous year placing Milwaukee at **42nd** overall in year-over-year rent growth.

Multifamily housing **demand** has been positive with **2,361** ▲ net units absorbed over the past twelve months. This is up **181** ▲ units from the previous year's gain of **2,180** ▲ absorbed units.