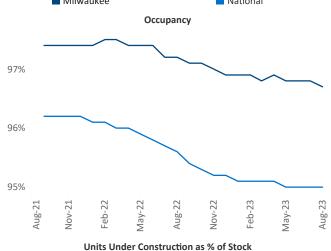

Multifamily housing **demand** has been positive with **2,361** ▲ net units absorbed over the past twelve months. This is up **181** ▲ units from the previous year's gain of **2,180** ▲ absorbed units.