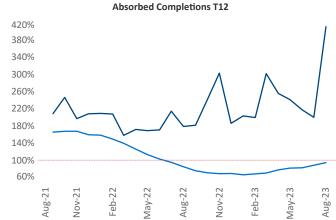

New lease asking **rents** are at \$1,359, up 14.0% ▲ from the previous year placing Midland - Odessa at 1st overall in year-over-year rent growth.

Multifamily housing **demand** has been positive with **1,184** ▲ net units absorbed over the past twelve months. This is down **-962** ▼ units from the previous year's gain of **2,146** ▲ absorbed units.