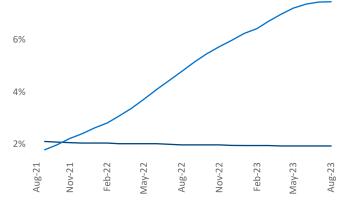

Employment in Midland - Odessa has grown by 4.9% ▲ over the past 12 months, while hourly wages have fallen by -4.0% ▼ YoY to \$33.17 according to the *Bureau of Labor Statistics*.

Units Under Construction as % of Stock