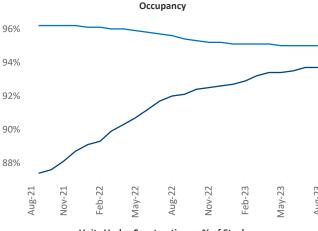

New lease asking **rents** are at \$1,359, up 14.0% ▲ from the previous year placing Midland - Odessa at 1st overall in year-over-year rent growth.

Multifamily housing **demand** has been positive with **1,184** ▲ net units absorbed over the past twelve months. This is down **-962** ▼ units from the previous year's gain of **2,146** ▲ absorbed units.