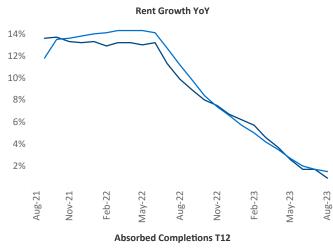

New lease asking **rents** are at \$1,162, up 0.9% ▲ from the previous year placing Memphis at 87th overall in year-over-year rent growth.

Multifamily housing demand has been negative with -228 ▼ net units absorbed over the past twelve months. This is down -2,227 ▼ units from the previous year's gain of **1,999** ▲ absorbed units.