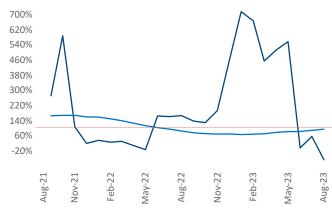

New lease asking **rents** are at \$1,162, up 0.9% ▲ from the previous year placing Memphis at 87th overall in year-over-year rent growth.

Multifamily housing demand has been negative with -228 ▼ net units absorbed over the past twelve months. This is down -2,227 ▼ units from the previous year's gain of **1,999** ▲ absorbed units.