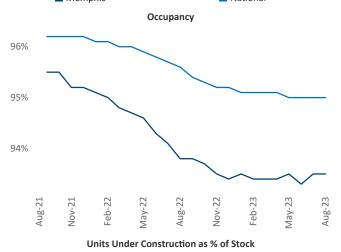

s

Jeff Adler

Vice President

Razvan Cimpean **SEO Engineer** Jeff.Adler@yardi.com Razvan-I.Cimpean@yardi.com Memphis August 2023

Memphis is the 47th largest multifamily market with 103,268 completed units and 21,197 units in development, 4,124 of which have already broken ground.

New lease asking **rents** are at \$1,162, up 0.9% ▲ from the previous year placing Memphis at 87th overall in year-over-year rent growth.

Multifamily housing demand has been negative with -228 ▼ net units absorbed over the past twelve months. This is down -2,227 ▼ units from the previous year's gain of **1,999** ▲ absorbed units.

**Employment** in Memphis has shrunk by **-0.1%** ▼ over the past 12 months, while hourly wages have risen by 3.2% A YoY to \$28.59 according to the Bureau of Labor Statistics.











## **DISCLAIMER**

ALTHOUGH EVERY EFFORT IS MADE TO ENSURE THE ACCURACY, TIMELINESS AND COMPLETENESS OF THE INFORMATION PROVIDED IN THIS PUBLICATION, THE INFORMATION IS PROVIDED "AS IS" AND YARDI MATRIX DOES NOT GUARANTEE, WARRANT, REPRESENT OR UNDERTAKE THAT THE INFORMATION PROVIDED IS CORRECT, ACCURATE, CURRENT OR COMPLETE. YARDI MATRIX IS NOT LIABLE FOR ANY LOSS, CLAIM, OR DEMAND ARISING DIRECTLY OR INDIRECTLY FROM ANY USE OR RELIANCE UPON THE INFORMATION CONTAINED HEREIN.

## **COPYRIGHT NOTICE**

This document, publication and/or presentation (collectively, 'document') is protected by copyright, trademark and other intellectual property laws. Use of this document is subject to the terms and conditions of Yardi Systems, Inc. dba Yardi Matrix's Terms of Use <a href="http://www.y