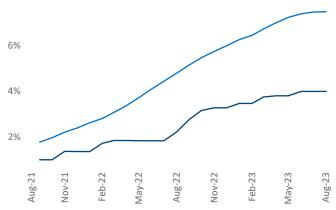

Contacts

Jeff Adler

Vice President

Razvan Cimpean **SEO Engineer** Jeff.Adler@yardi.com Razvan-I.Cimpean@yardi.com Memphis August 2023

Memphis is the 47th largest multifamily market with 103,268 completed units and 21,197 units in development, 4,124 of which have already broken ground.