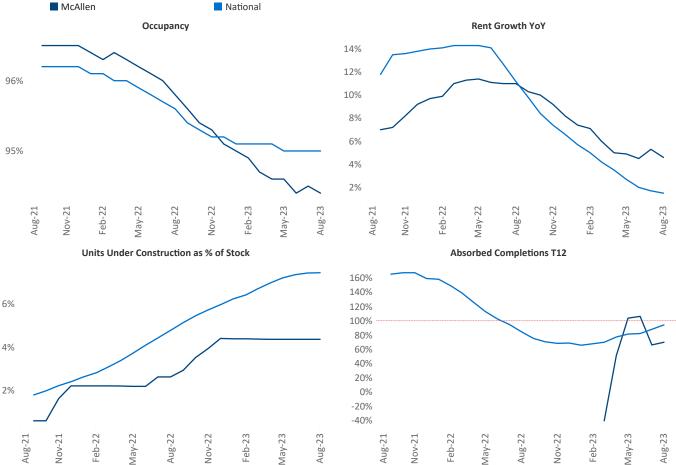

New lease asking **rents** are at \$980, up 4.6% ▲ from the previous year placing McAllen at 28th overall in year-over-year rent growth.

Multifamily housing **demand** has been positive with **56** ▲ net units absorbed over the past twelve months. This is up **94** ▲ units from the previous year's loss of **-38** ▼ absorbed units.

**Employment** in McAllen has grown by **3.2%** ▲ over the past 12 months, while hourly wages have risen by **3.5%** ▲ YoY to **\$19.40** according to the *Bureau of Labor Statistics*.