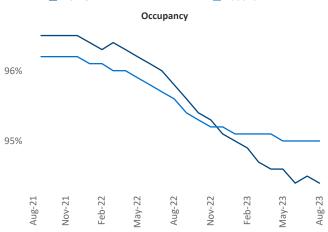

New lease asking **rents** are at **\$980**, up **4.6%** ▲ from the previous year placing McAllen at **28th** overall in year-over-year rent growth.

Multifamily housing **demand** has been positive with **56**  $\blacktriangle$  net units absorbed over the past twelve months. This is up **94**  $\blacktriangle$  units from the previous year's loss of **-38**  $\checkmark$  absorbed units.