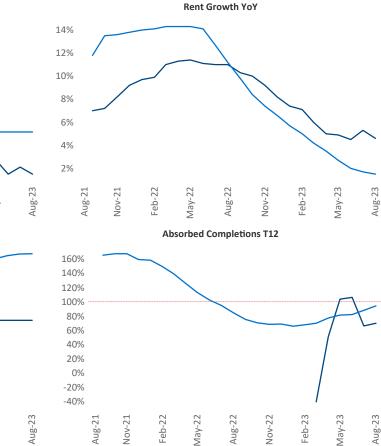

New lease asking **rents** are at **\$980**, up **4.6%** ▲ from the previous year placing McAllen at **28th** overall in year-over-year rent growth.

Multifamily housing **demand** has been positive with **56**  $\blacktriangle$  net units absorbed over the past twelve months. This is up **94**  $\blacktriangle$  units from the previous year's loss of **-38**  $\checkmark$  absorbed units.