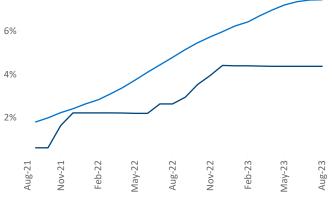

New lease asking **rents** are at **\$980**, up **4.6%** ▲ from the previous year placing McAllen at **28th** overall in year-over-year rent growth.

Multifamily housing **demand** has been positive with **56**  $\blacktriangle$  net units absorbed over the past twelve months. This is up **94**  $\blacktriangle$  units from the previous year's loss of **-38**  $\checkmark$  absorbed units.