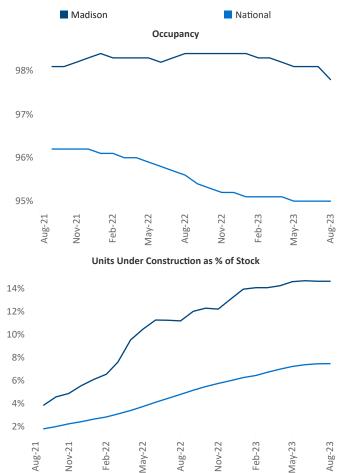

Whitewa

Sun Prairie

nsville

Madison

Razvan Cimpean SEO Engineer <u>Razvan-I.Cimpean@yardi.com</u> Madison

August 2023

**Madison** is the **71st** largest multifamily market with **54,075** completed units and **24,784** units in development, **7,919** of which have already broken ground.

New lease asking **rents** are at **\$1,485**, up **9.1%** ▲ from the previous year placing Madison at **3rd** overall in year-over-year rent growth.

Multifamily housing **demand** has been positive with **3,658**▲ net units absorbed over the past twelve months. This is up **1,410**▲ units from the previous year's gain of **2,248**▲ absorbed units.

**Employment** in Madison has grown by **1.7%** • over the past 12 months, while hourly wages have risen by **2.5%** • YoY to **\$33.49** according to the *Bureau of Labor Statistics*.

**Rent Growth YoY** 