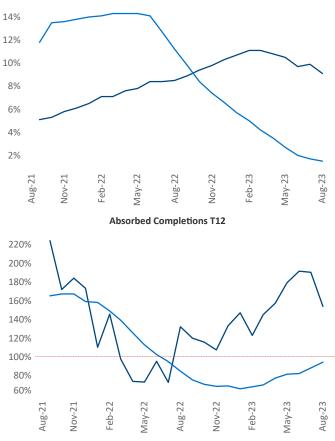

New lease asking **rents** are at **\$1,485**, up **9.1%** ▲ from the previous year placing Madison at **3rd** overall in year-over-year rent growth.

Multifamily housing **demand** has been positive with **3,658**▲ net units absorbed over the past twelve months. This is up **1,410**▲ units from the previous year's gain of **2,248**▲ absorbed units.