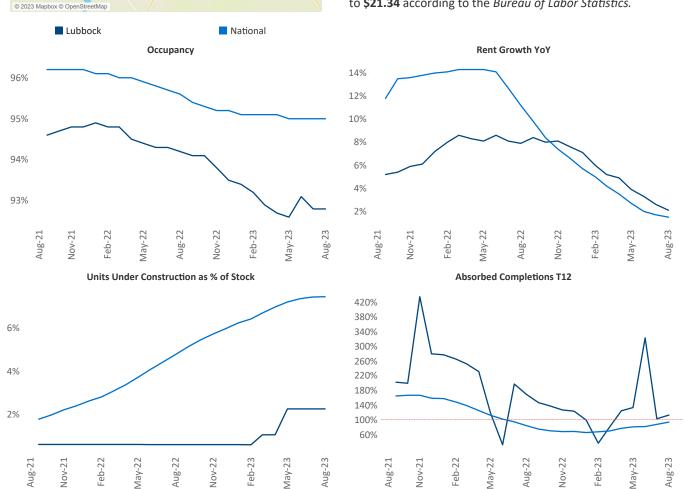

Seagraves

Contacts

Jeff Adler Vice President <u>Jeff.Adler@yardi.com</u>

Post

62.70

Razvan Cimpean SEO Engineer Razvan-I.Cimpean@yardi.com Lubbock August 2023

Multifamily housing **demand** has been positive with **336** ▲ net units absorbed over the past twelve months. This is down **-73** ▼ units from the previous year's gain of **409** ▲ absorbed units.

**Employment** in Lubbock has grown by **1.3%** ▲ over the past 12 months, while hourly wages have fallen by **-8.0%** ▼ YoY to **\$21.34** according to the *Bureau of Labor Statistics*.