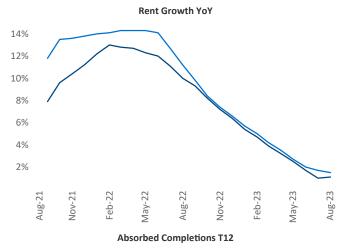

Los Angeles is the 6th largest multifamily market with 466,832 completed units and 196,025 units in development, 33,884 of which have already broken ground.

New lease asking **rents** are at **\$2,602**, up **1.1%** ★ from the previous year placing Los Angeles at **82nd** overall in year-over-year rent growth.