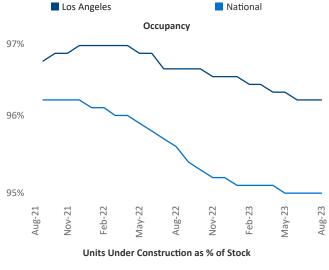

Multifamily housing **demand** has been positive with **7,106** ▲ net units absorbed over the past twelve months. This is down -5,648 ▼ units from the previous year's gain of **12,754** ▲ absorbed units.