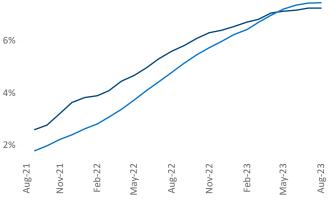

Los Angeles is the 6th largest multifamily market with 466,832 completed units and 196,025 units in development, 33,884 of which have already broken ground.

New lease asking **rents** are at **\$2,602**, up **1.1%** ★ from the previous year placing Los Angeles at **82nd** overall in year-over-year rent growth.