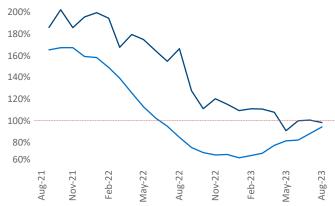

Multifamily housing **demand** has been positive with **7,106** ▲ net units absorbed over the past twelve months. This is down -5,648 ▼ units from the previous year's gain of **12,754** ▲ absorbed units.