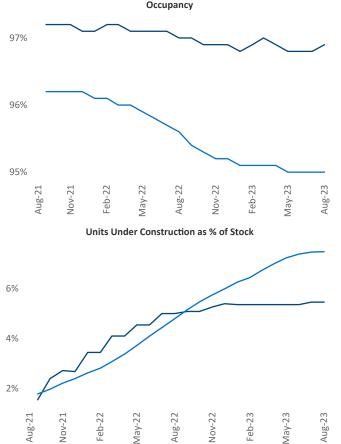

## Contacts

Razvan Cimpean SEO Engineer <u>Razvan-I.Cimpean@yardi.com</u> Long Island August 2023

Long Island is the 69th largest multifamily market with54,341 completed units and 15,965 units in development,2,963 of which have already broken ground.

New lease asking **rents** are at **\$2,704**, up **1.0%** from the previous year placing Long Island at **84th** overall in year-over-year rent growth.

Multifamily housing **demand** has been positive with **198** ▲ net units absorbed over the past twelve months. This is down **-1,954** ▼ units from the previous year's gain of **2,152** ▲ absorbed units.