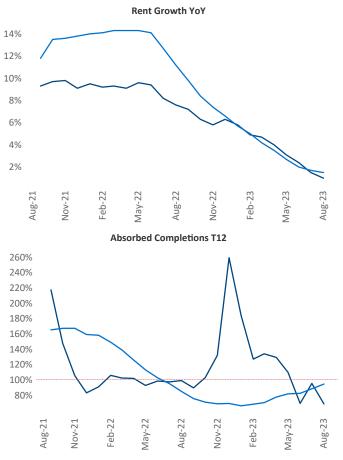

New lease asking **rents** are at **\$2,704**, up **1.0%** from the previous year placing Long Island at **84th** overall in year-over-year rent growth.

Multifamily housing **demand** has been positive with **198** ▲ net units absorbed over the past twelve months. This is down **-1,954** ▼ units from the previous year's gain of **2,152** ▲ absorbed units.