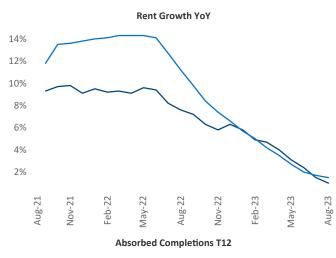

New lease asking **rents** are at **\$2,704**, up **1.0%** ▲ from the previous year placing Long Island at **84th** overall in year-over-year rent growth.

Multifamily housing **demand** has been positive with **198** ▲ net units absorbed over the past twelve months. This is down **-1,954** ▼ units from the previous year's gain of **2,152** ▲ absorbed units.