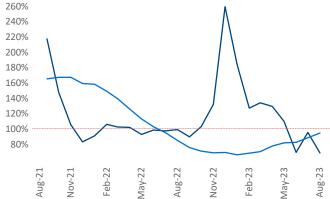

New lease asking **rents** are at **\$2,704**, up **1.0%** ▲ from the previous year placing Long Island at **84th** overall in year-over-year rent growth.

Multifamily housing **demand** has been positive with **198** ▲ net units absorbed over the past twelve months. This is down **-1,954** ▼ units from the previous year's gain of **2,152** ▲ absorbed units.