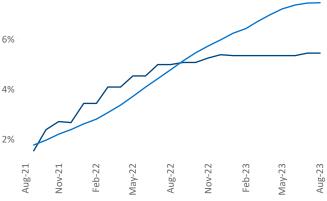

## Long Island August 2023

**Long Island** is the **69th** largest multifamily market with **54,341** completed units and **15,965** units in development, **2,963** of which have already broken ground.