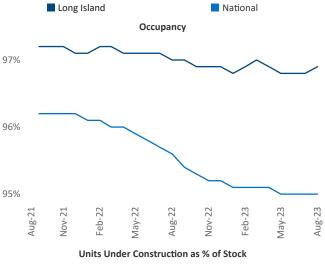

## Long Island August 2023

**Long Island** is the **69th** largest multifamily market with **54,341** completed units and **15,965** units in development, **2,963** of which have already broken ground.

New lease asking **rents** are at **\$2,704**, up **1.0%** ▲ from the previous year placing Long Island at **84th** overall in year-over-year rent growth.

Multifamily housing **demand** has been positive with **198** ▲ net units absorbed over the past twelve months. This is down **-1,954** ▼ units from the previous year's gain of **2,152** ▲ absorbed units.