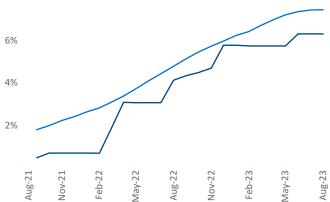

New lease asking **rents** are at \$1,146, up 4.9% ▲ from the previous year placing Lexington at 23rd overall in year-over-year rent growth.

Multifamily housing **demand** has been positive with **1,179** ▲ net units absorbed over the past twelve months. This is up **988** ▲ units from the previous year's gain of **191** ▲ absorbed units.