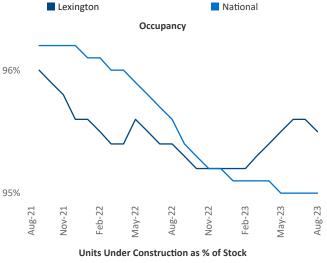

New lease asking **rents** are at \$1,146, up 4.9% ▲ from the previous year placing Lexington at 23rd overall in year-over-year rent growth.

Multifamily housing **demand** has been positive with **1,179** ▲ net units absorbed over the past twelve months. This is up **988** ▲ units from the previous year's gain of **191** ▲ absorbed units.