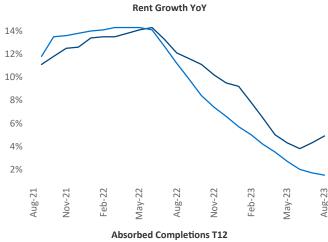

New lease asking **rents** are at \$1,146, up 4.9% ▲ from the previous year placing Lexington at 23rd overall in year-over-year rent growth.

Multifamily housing **demand** has been positive with **1,179** ▲ net units absorbed over the past twelve months. This is up **988** ▲ units from the previous year's gain of **191** ▲ absorbed units.