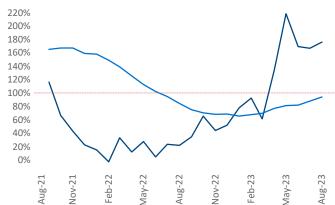

New lease asking **rents** are at \$1,146, up 4.9% ▲ from the previous year placing Lexington at 23rd overall in year-over-year rent growth.

Multifamily housing **demand** has been positive with **1,179** ▲ net units absorbed over the past twelve months. This is up **988** ▲ units from the previous year's gain of **191** ▲ absorbed units.