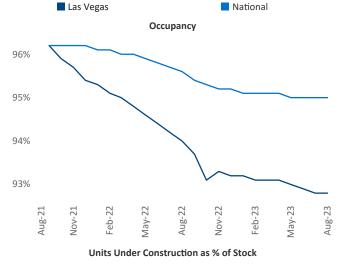

resident Jeff.Adler@yardi.com Razvan Cimpean SEO Engineer Razvan-I.Cimpean@yardi.com Las Vegas August 2023



Las Vegas is the 28th largest multifamily market with 182,227 completed units and 31,389 units in development, 10,482 of which have already broken ground.

New lease asking **rents** are at **\$1,471**, down **-3.0% ▼** from the previous year placing Las Vegas at **117th** overall in year-over-year rent growth.

Multifamily housing **demand** has been positive with **588** ▲ net units absorbed over the past twelve months. This is up **3,168** ▲ units from the previous year's loss of **-2,580** ▼ absorbed units.

Employment in Las Vegas has grown by 4.0% ▲ over the past 12 months, while hourly wages have risen by 2.0% ▲ YoY to \$28.59 according to the *Bureau of Labor Statistics*.









## **DISCLAIMER**

ALTHOUGH EVERY EFFORT IS MADE TO ENSURE THE ACCURACY, TIMELINESS AND COMPLETENESS OF THE INFORMATION PROVIDED IN THIS PUBLICATION, THE INFORMATION IS PROVIDED "AS IS" AND YARDI MATRIX DOES NOT GUARANTEE, WARRANT, REPRESENT OR UNDERTAKE THAT THE INFORMATION PROVIDED IS CORRECT, ACCURATE, CURRENT OR COMPLETE. YARDI MATRIX IS NOT LIABLE FOR ANY LOSS, CLAIM, OR DEMAND ARISING DIRECTLY OR INDIRECTLY FROM ANY USE OR RELIANCE UPON THE INFORMATION CONTAINED HEREIN.

## **COPYRIGHT NOTICE**

This document, publication and/or presentation (collectively, 'document') is protected by copyright, trademark and other intellectual property laws. Use of this document is subject to the terms and conditions of Yardi Systems, Inc. dba Yardi Matrix's Terms of Use <a href="http://www.y