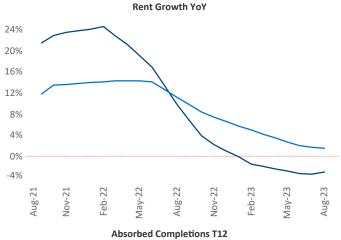

New lease asking **rents** are at **\$1,471**, down **-3.0% ▼** from the previous year placing Las Vegas at **117th** overall in year-over-year rent growth.

Multifamily housing **demand** has been positive with **588** ▲ net units absorbed over the past twelve months. This is up **3,168** ▲ units from the previous year's loss of **-2,580** ▼ absorbed units.