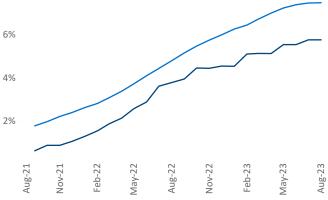

New lease asking **rents** are at **\$1,471**, down **-3.0% ▼** from the previous year placing Las Vegas at **117th** overall in year-over-year rent growth.

Multifamily housing **demand** has been positive with **588** ▲ net units absorbed over the past twelve months. This is up **3,168** ▲ units from the previous year's loss of **-2,580** ▼ absorbed units.