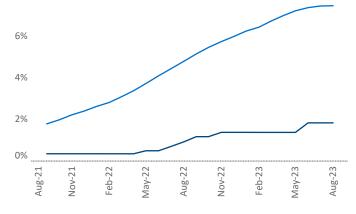

**Employment** in Lansing - Ann Arbor has grown by **2.2%** ▲ over the past 12 months, while hourly wages have risen by **1.1%** ▲ YoY to **\$29.77** according to the *Bureau of Labor Statistics*.

Units Under Construction as % of Stock