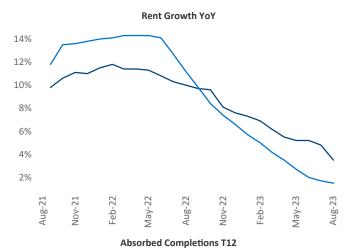

New lease asking **rents** are at \$1,201, up 3.5% ▲ from the previous year placing Lansing - Ann Arbor at 40th overall in year-over-year rent growth.

Multifamily housing **demand** has been positive with **309** ▲ net units absorbed over the past twelve months. This is down **-129** ▼ units from the previous year's gain of **438** ▲ absorbed units.