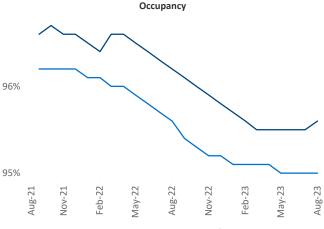

van-I.Cimpean@yardi.com Lansing - Ann Arbor August 2023

**Lansing - Ann Arbor** is the **45th** largest multifamily market with **105,818** completed units and **16,681** units in development, **1,942** of which have already broken ground.

New lease asking **rents** are at \$1,201, up 3.5% ▲ from the previous year placing Lansing - Ann Arbor at 40th overall in year-over-year rent growth.

Multifamily housing **demand** has been positive with **309** ▲ net units absorbed over the past twelve months. This is down **-129** ▼ units from the previous year's gain of **438** ▲ absorbed units.

**Employment** in Lansing - Ann Arbor has grown by **2.2%** ▲ over the past 12 months, while hourly wages have risen by **1.1%** ▲ YoY to **\$29.77** according to the *Bureau of Labor Statistics*.









Units Under Construction as % of Stock







## **DISCLAIMER**

ALTHOUGH EVERY EFFORT IS MADE TO ENSURE THE ACCURACY, TIMELINESS AND COMPLETENESS OF THE INFORMATION PROVIDED IN THIS PUBLICATION, THE INFORMATION IS PROVIDED "AS IS" AND YARDI MATRIX DOES NOT GUARANTEE, WARRANT, REPRESENT OR UNDERTAKE THAT THE INFORMATION PROVIDED IS CORRECT, ACCURATE, CURRENT OR COMPLETE. YARDI MATRIX IS NOT LIABLE FOR ANY LOSS, CLAIM, OR DEMAND ARISING DIRECTLY OR INDIRECTLY FROM ANY USE OR RELIANCE UPON THE INFORMATION CONTAINED HEREIN.

## **COPYRIGHT NOTICE**

This document, publication and/or presentation (collectively, 'document') is protected by copyright, trademark and other intellectual property laws. Use of this document is subject to the terms and conditions of Yardi Systems, Inc. dba Yardi Mat