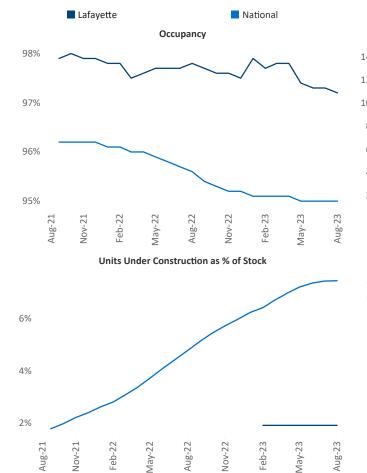

Contacts

Jeff Adler Razvan Cimpean Vice President SEO Engineer Jeff.Adler@yardi.com Lafayette August 2023

**Lafayette** is the **118th** largest multifamily market with **14,081** completed units and **2,344** units in development, **270** of which have already broken ground.

New lease asking **rents** are at **\$1,107**, up **6.1%** ▲ from the previous year placing Lafayette at **11th** overall in year-over-year rent growth.

Multifamily housing **demand** has been positive with **116**  $\blacktriangle$  net units absorbed over the past twelve months. This is down -**371**  $\checkmark$  units from the previous year's gain of **487**  $\blacktriangle$  absorbed units.