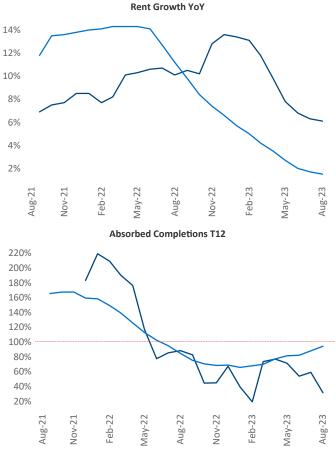

New lease asking **rents** are at **\$1,107**, up **6.1%** ▲ from the previous year placing Lafayette at **11th** overall in year-over-year rent growth.

Multifamily housing **demand** has been positive with **116**  $\blacktriangle$  net units absorbed over the past twelve months. This is down -**371**  $\checkmark$  units from the previous year's gain of **487**  $\blacktriangle$  absorbed units.