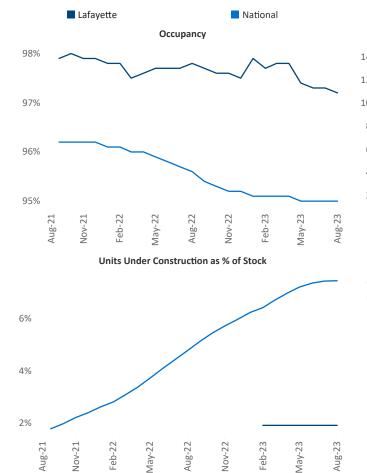

Contacts

Jeff Adler Razvan Cimpean Vice President SEO Engineer Jeff.Adler@yardi.com Lafayette August 2023

**Lafayette** is the **118th** largest multifamily market with **14,081** completed units and **2,344** units in development, **270** of which have already broken ground.