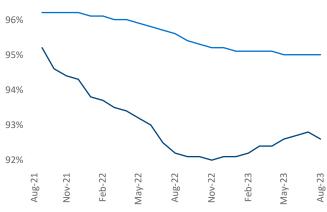

Occupancy

**Units Under Construction as % of Stock** 

14% 12% 10% 8% 6% 4% 2% 0% -2% Feb-22 Aug-22 Nov-21 Nov-22 Feb-23 May-23

**Absorbed Completions T12** 