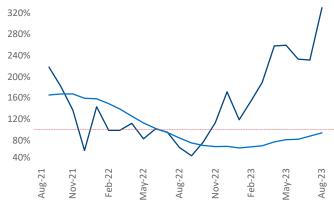

**Employment** in Lafayette - Lake Charles has grown by 1.9% ▲ over the past 12 months, while hourly wages have risen by 5.8% ▲ YoY to \$27.27 according to the Bureau of Labor Statistics.

**Rent Growth YoY** 

Occupancy

**Units Under Construction as % of Stock** 

14% 12% 10% 8% 6% 4% 2% 0% -2% Feb-22 Aug-22 Nov-21 Nov-22 Feb-23 May-23

**Absorbed Completions T12** 