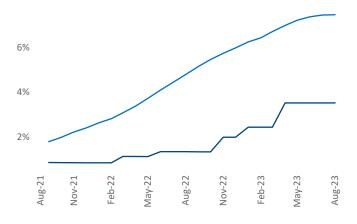

Occupancy

**Units Under Construction as % of Stock** 

14% 12% 10% 8% 6% 4% 2% 0% -2% Feb-22 Aug-22 Nov-21 Nov-22 Feb-23 May-23

**Absorbed Completions T12** 