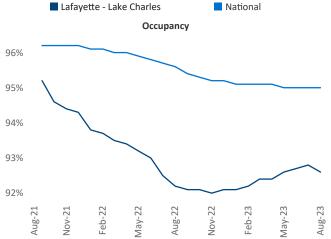

Lafayette - Lake Charles August 2023

Lafayette - Lake Charles is the 96th largest multifamily market with 32,073 completed units and 4,315 units in development, 1,129 of which have already broken ground.

New lease asking **rents** are at **\$1,010**, up **1.9%** ▲ from the previous year placing Lafayette - Lake Charles at **66th** overall in year-over-year rent growth.

Multifamily housing **demand** has been positive with **629** ▲ net units absorbed over the past twelve months. This is up **272** ▲ units from the previous year's gain of **357** ▲ absorbed units.

**Employment** in Lafayette - Lake Charles has grown by **1.9%** ▲ over the past 12 months, while hourly wages have risen by **5.8%** ▲ YoY to **\$27.27** according to the *Bureau of Labor Statistics.* 



n Carthage in Car







## DISCLAIMER

ALTHOUGH EVERY EFFORT IS MADE TO ENSURE THE ACCURACY, TIMELINESS AND COMPLETENESS OF THE INFORMATION PROVIDED IN THIS PUBLICATION, THE INFORMATION IS PROVIDED "AS IS" AND YARDI MATRIX DOES NOT GUARANTEE, WARRANT, REPRESENT OR UNDERTAKE THAT THE INFORMATION PROVIDED IS CORRECT, ACCURATE, CURRENT OR COMPLETE. YARDI MATRIX IS NOT LIABLE FOR ANY LOSS, CLAIM, OR DEMAND ARISING DIRECTLY OR INDIRECTLY FROM ANY USE OR RELIANCE UPON THE INFORMATION CONTAINED HEREIN.

## **COPYRIGHT NOTICE**

This document, publication and/or presentation (collectively, 'document') is protected by copyright, trademark and other intellectual property laws. Use of this document is subject to the terms and conditions of Yardi Systems, Inc. dba Yardi Matrix's Terms of Use <a href="http://www.yardima