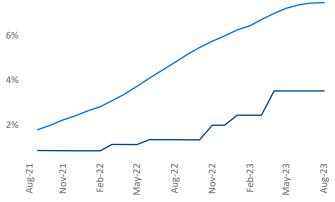

New lease asking **rents** are at **\$1,010**, up **1.9%** ▲ from the previous year placing Lafayette - Lake Charles at **66th** overall in year-over-year rent growth.

Multifamily housing **demand** has been positive with **629** ▲ net units absorbed over the past twelve months. This is up **272** ▲ units from the previous year's gain of **357** ▲ absorbed units.