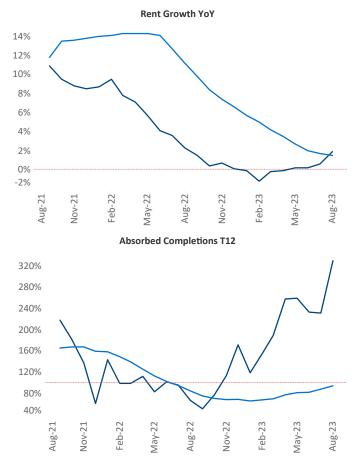

New lease asking **rents** are at **\$1,010**, up **1.9%** ▲ from the previous year placing Lafayette - Lake Charles at **66th** overall in year-over-year rent growth.

Multifamily housing **demand** has been positive with **629** ▲ net units absorbed over the past twelve months. This is up **272** ▲ units from the previous year's gain of **357** ▲ absorbed units.