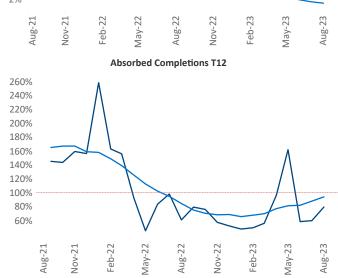

New lease asking **rents** are at \$1,439, up 3.8% ▲ from the previous year placing Knoxville at 37th overall in year-over-year rent growth.

Multifamily housing **demand** has been positive with **511** ▲ net units absorbed over the past twelve months. This is up 27 ▲ units from the previous year's gain of 484 ▲ absorbed units.