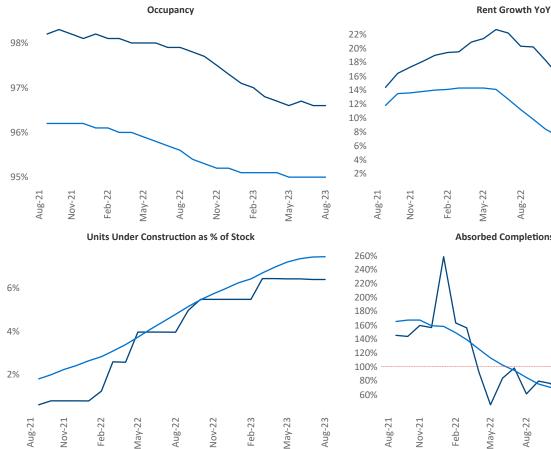

New lease asking **rents** are at \$1,439, up 3.8% ▲ from the previous year placing Knoxville at 37th overall in year-over-year rent growth.

Multifamily housing **demand** has been positive with **511** ▲ net units absorbed over the past twelve months. This is up 27 ▲ units from the previous year's gain of 484 ▲ absorbed units.

**Employment** in Knoxville has grown by 3.2% ▲ over the past 12 months, while hourly wages have risen by 5.7% ▲ YoY to \$32.27 according to the Bureau of Labor Statistics.