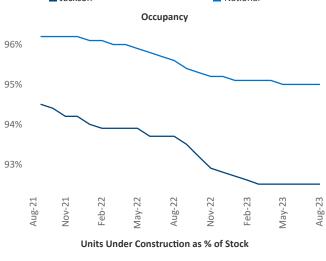

Contacts

Jeff Adler Vice President Jeff.Adler@yardi.com Razvan Cimpean SEO Engineer Razvan-I.Cimpean@yardi.com Jackson August 2023

**Jackson** is the **100th** largest multifamily market with **30,129** completed units and **1,567** units in development, **531** of which have already broken ground.