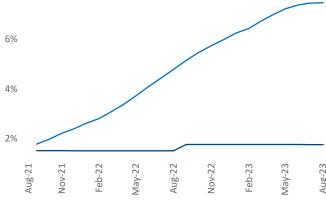

Contacts

Jeff Adler Vice President Jeff.Adler@yardi.com Razvan Cimpean SEO Engineer Razvan-I.Cimpean@yardi.com Jackson August 2023

**Jackson** is the **100th** largest multifamily market with **30,129** completed units and **1,567** units in development, **531** of which have already broken ground.