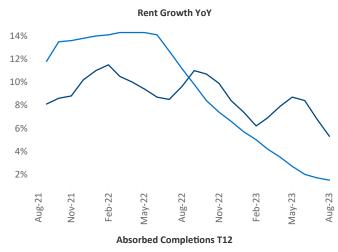

New lease asking **rents** are at \$1,166, up 5.3% ▲ from the previous year placing Jackson at 20th overall in year-over-year rent growth.

Multifamily housing **demand** has been negative with -123 ▼ net units absorbed over the past twelve months. This is up 253 ▲ units from the previous year's loss of -376 ▼ absorbed units.