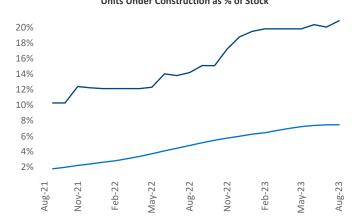

Contacts

Jeff Adler Vice President <u>Jeff.Adler@yardi.com</u> Razvan Cimpean SEO Engineer Razvan-I.Cimpean@yardi.com Huntsville August 2023

**Huntsville** is the **85th** largest multifamily market with **41,009** completed units and **16,464** units in development, **8,558** of which have already broken ground.