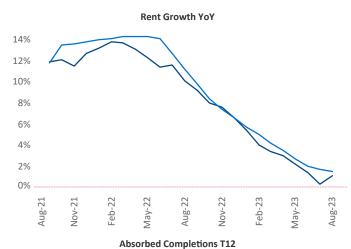

New lease asking **rents** are at **\$1,158**, up **1.1%** ★ from the previous year placing Huntsville at **82nd** overall in year-over-year rent growth.

Multifamily housing **demand** has been positive with **1,452** ▲ net units absorbed over the past twelve months. This is down **-519** ▼ units from the previous year's gain of **1,971** ▲ absorbed units.