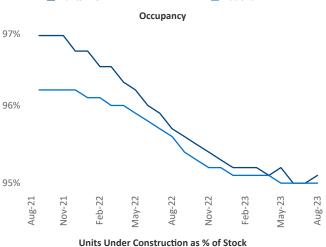

New lease asking **rents** are at **\$1,158**, up **1.1%** ★ from the previous year placing Huntsville at **82nd** overall in year-over-year rent growth.

Multifamily housing **demand** has been positive with **1,452** ▲ net units absorbed over the past twelve months. This is down **-519** ▼ units from the previous year's gain of **1,971** ▲ absorbed units.

Employment in Huntsville has grown by 3.8% ▲ over the past 12 months, while hourly wages have risen by 5.2% ▲ YoY to \$36.37 according to the *Bureau of Labor Statistics*.