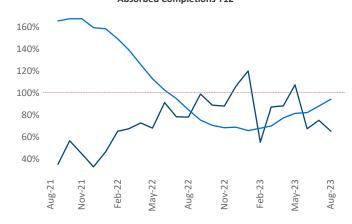

New lease asking **rents** are at **\$1,158**, up **1.1%** ★ from the previous year placing Huntsville at **82nd** overall in year-over-year rent growth.

Multifamily housing **demand** has been positive with **1,452** ▲ net units absorbed over the past twelve months. This is down **-519** ▼ units from the previous year's gain of **1,971** ▲ absorbed units.