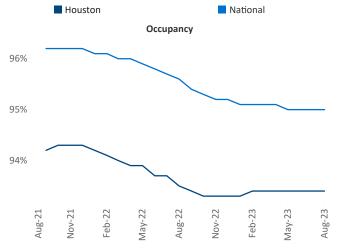

Port A

Razvan Cimpean SEO Engineer <u>Razvan-I.Cimpean@yardi.com</u>

Contacts

Houston

August 2023

Houston is the 2nd largest multifamily market with 708,317 completed units and 100,127 units in development, 35,598 of which have already broken ground.

New lease asking **rents** are at **\$1,347**, up **1.2%** from the previous year placing Houston at **79th** overall in year-over-year rent growth.

Multifamily housing **demand** has been positive with **10,179**▲ net units absorbed over the past twelve months. This is down -2,774 ▼ units from the previous year's gain of **12,953**▲ absorbed units.