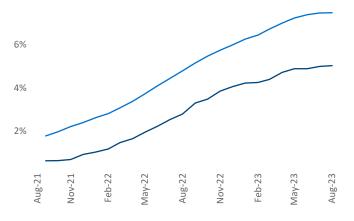

New lease asking **rents** are at **\$1,347**, up **1.2%** from the previous year placing Houston at **79th** overall in year-over-year rent growth.

Multifamily housing **demand** has been positive with **10,179**▲ net units absorbed over the past twelve months. This is down -2,774 ▼ units from the previous year's gain of **12,953**▲ absorbed units.