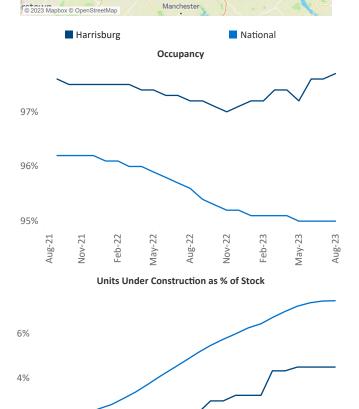

New H

Aug-23

Razvan Cimpean SEO Engineer Razvan-I.Cimpean@yardi.com Harrisburg August 2023

Harrisburg is the 66th largest multifamily market with 56,916 completed units and 16,060 units in development, 2,559 of which have already broken ground.

New lease asking **rents** are at **\$1,379**, up **3.1%** ▲ from the previous year placing Harrisburg at **46th** overall in year-over-year rent growth.

Multifamily housing **demand** has been negative with -812 ▼ net units absorbed over the past twelve months. This is down -1,469 ▼ units from the previous year's gain of 657 ▲ absorbed units.