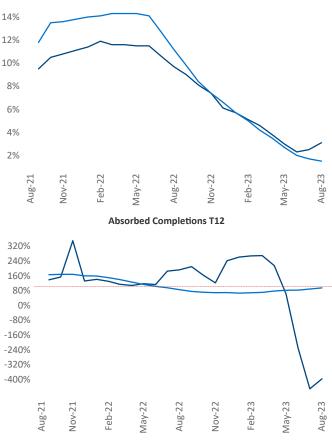

New lease asking **rents** are at **\$1,379**, up **3.1%** ▲ from the previous year placing Harrisburg at **46th** overall in year-over-year rent growth.

Multifamily housing **demand** has been negative with -812 ▼ net units absorbed over the past twelve months. This is down -1,469 ▼ units from the previous year's gain of 657 ▲ absorbed units.

**Employment** in Harrisburg has grown by **3.0%** ▲ over the past 12 months, while hourly wages have risen by **2.6%** ▲ YoY to **\$28.85** according to the *Bureau of Labor Statistics*.

**Rent Growth YoY** 