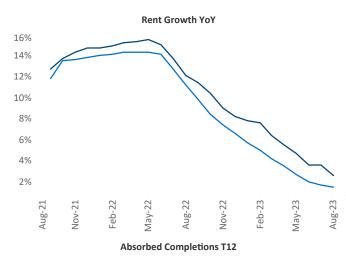

New lease asking **rents** are at \$1,308, up 2.6% ▲ from the previous year placing Greenville at 55th overall in year-over-year rent growth.

Multifamily housing **demand** has been positive with **3,783** ▲ net units absorbed over the past twelve months. This is up **1,807** ▲ units from the previous year's gain of **1,976** ▲ absorbed units.