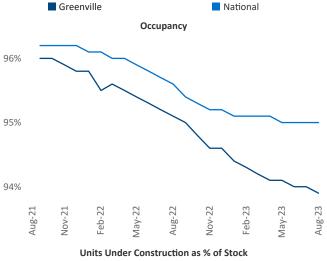

New lease asking **rents** are at \$1,308, up 2.6% ▲ from the previous year placing Greenville at 55th overall in year-over-year rent growth.

Multifamily housing **demand** has been positive with **3,783** ▲ net units absorbed over the past twelve months. This is up **1,807** ▲ units from the previous year's gain of **1,976** ▲ absorbed units.