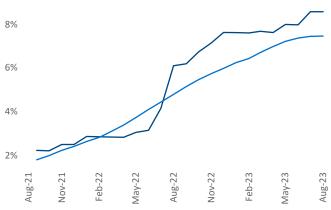

New lease asking **rents** are at \$1,308, up 2.6% ▲ from the previous year placing Greenville at 55th overall in year-over-year rent growth.

Multifamily housing **demand** has been positive with **3,783** ▲ net units absorbed over the past twelve months. This is up **1,807** ▲ units from the previous year's gain of **1,976** ▲ absorbed units.