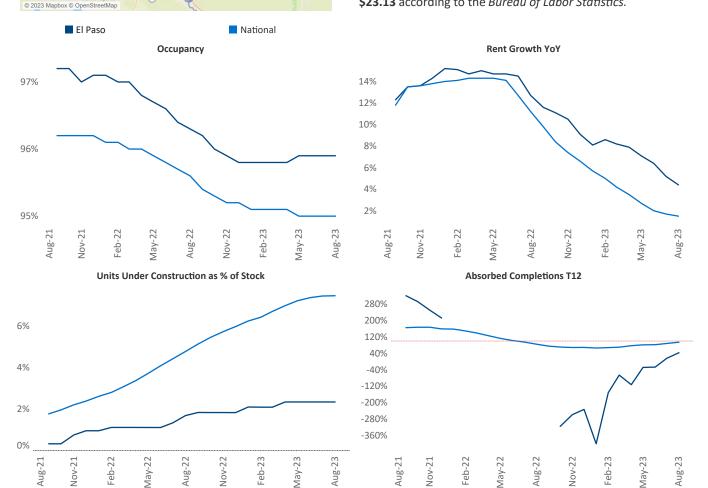

New lease asking **rents** are at \$1,057, up 4.4% ▲ from the previous year placing El Paso at 33rd overall in year-over-year rent growth.

Multifamily housing **demand** has been positive with **152** ▲ net units absorbed over the past twelve months. This is up **406** ▲ units from the previous year's loss of **-254** ▼ absorbed units.

Employment in El Paso has grown by 2.0% ▲ over the past 12 months, while hourly wages have risen by 3.3% ▲ YoY to \$23.13 according to the *Bureau of Labor Statistics*.