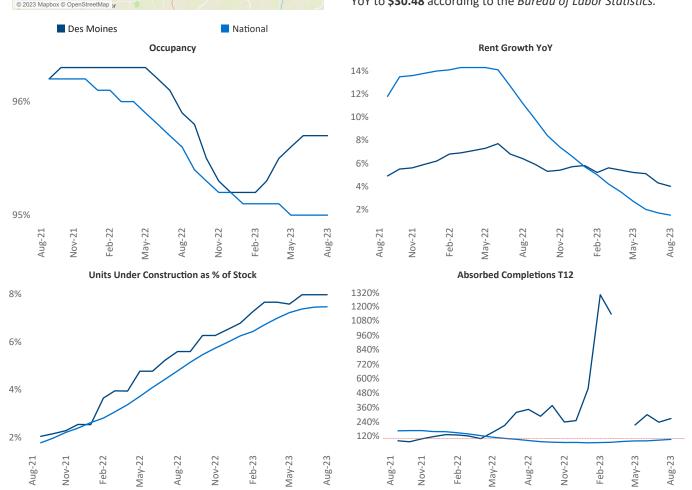

## Contacts

Jeff Adler Vice President <u>Jeff.Adler@yardi.com</u>

Johnston

Des Moines

Mingo

Prairie Ci

Razvan Cimpean SEO Engineer Razvan-I.Cimpean@yardi.com Des Moines August 2023

New lease asking **rents** are at \$1,114, up 4.0% ▲ from the previous year placing Des Moines at 36th overall in year-over-year rent growth.

Multifamily housing **demand** has been positive with **1,229** ▲ net units absorbed over the past twelve months. This is down **-563** ▼ units from the previous year's gain of **1,792** ▲ absorbed units.

**Employment** in Des Moines has grown by **1.5%** ▲ over the past 12 months, while hourly wages have fallen by **-2.8%** ▼ YoY to **\$30.48** according to the *Bureau of Labor Statistics*.