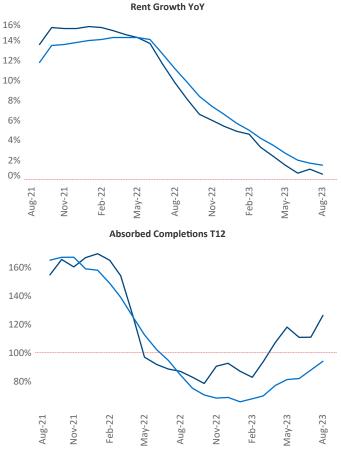

New lease asking **rents** are at **\$1,923**, up **0.6%** ▲ from the previous year placing Denver at **90th** overall in year-over-year rent growth.

Multifamily housing **demand** has been positive with **10,316**▲ net units absorbed over the past twelve months. This is up **2,186**▲ units from the previous year's gain of **8,130**▲ absorbed units.