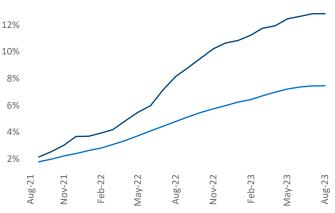

## Contacts

Fort Morgan

National

Jeff Adler Razvan Cimpean Vice President SEO Engineer Jeff.Adler@yardi.com Denver

August 2023

**Denver** is the **11th** largest multifamily market with **311,947** completed units and **163,746** units in development, **40,062** of which have already broken ground.