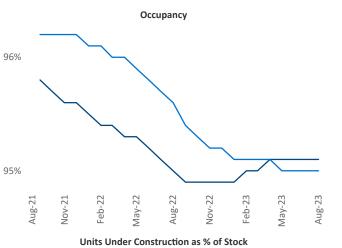

New lease asking **rents** are at **\$1,923**, up **0.6%** ▲ from the previous year placing Denver at **90th** overall in year-over-year rent growth.

Multifamily housing **demand** has been positive with **10,316**▲ net units absorbed over the past twelve months. This is up **2,186**▲ units from the previous year's gain of **8,130**▲ absorbed units.