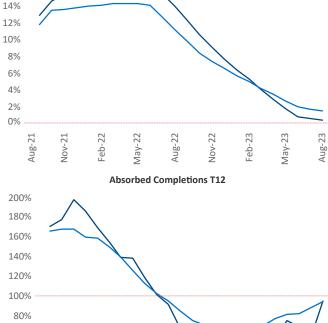

Multifamily housing demand has been positive with **12,243** ▲ net units absorbed over the past twelve months. This is down **-3,654** vinits from the previous year's gain of **15,897** ▲ absorbed units.