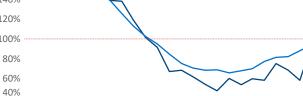

Multifamily housing demand has been positive with **12,243** ▲ net units absorbed over the past twelve months. This is down **-3,654** vinits from the previous year's gain of **15,897** ▲ absorbed units.