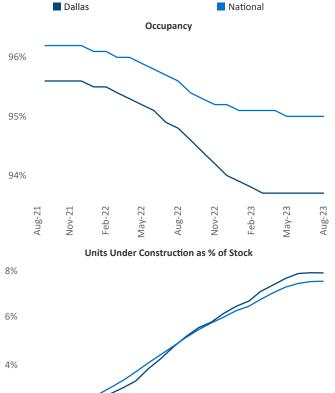

Dallas

August 2023

Dallas is the 1st largest multifamily market with 843,283 completed units and 218,243 units in development, 65,855 of which have already broken ground.

New lease asking **rents** are at **\$1,573**, up **0.4%** from the previous year placing Dallas at 94th overall in year-over-year rent growth.

Multifamily housing demand has been positive with **12,243** ▲ net units absorbed over the past twelve months. This is down **-3,654** vinits from the previous year's gain of **15,897** ▲ absorbed units.