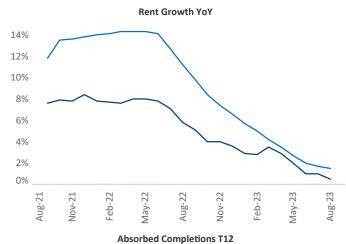

New lease asking **rents** are at \$1,154, up 0.5% ▲ from the previous year placing Corpus Christi at 93rd overall in year-over-year rent growth.

Multifamily housing **demand** has been positive with **157** ▲ net units absorbed over the past twelve months. This is up **1,011** ▲ units from the previous year's loss of **-854** ▼ absorbed units.