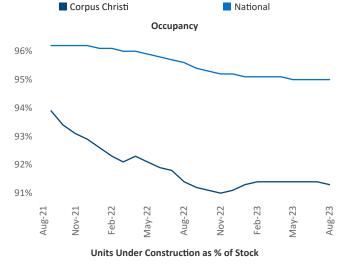

n Cimpean SEO Engineer Razvan-I.Cimpean@yardi.com Corpus Christi August 2023



**Corpus Christi** is the **90th** largest multifamily market with **35,964** completed units and **6,189** units in development, **1,052** of which have already broken ground.

New lease asking **rents** are at \$1,154, up 0.5% ▲ from the previous year placing Corpus Christi at 93rd overall in year-over-year rent growth.

Multifamily housing **demand** has been positive with **157** ▲ net units absorbed over the past twelve months. This is up **1,011** ▲ units from the previous year's loss of **-854** ▼ absorbed units.

**Employment** in Corpus Christi has grown by **1.8%** ▲ over the past 12 months, while hourly wages have risen by **6.4%** ▲ YoY to **\$31.10** according to the *Bureau of Labor Statistics*.









## **DISCLAIMER**

ALTHOUGH EVERY EFFORT IS MADE TO ENSURE THE ACCURACY, TIMELINESS AND COMPLETENESS OF THE INFORMATION PROVIDED IN THIS PUBLICATION, THE INFORMATION IS PROVIDED "AS IS" AND YARDI MATRIX DOES NOT GUARANTEE, WARRANT, REPRESENT OR UNDERTAKE THAT THE INFORMATION PROVIDED IS CORRECT, ACCURATE, CURRENT OR COMPLETE. YARDI MATRIX IS NOT LIABLE FOR ANY LOSS, CLAIM, OR DEMAND ARISING DIRECTLY OR INDIRECTLY FROM ANY USE OR RELIANCE UPON THE INFORMATION CONTAINED HEREIN.

## **COPYRIGHT NOTICE**

This document, publication and/or presentation (collectively, 'document') is protected by copyright, trademark and other intellectual property laws. Use of this document is subject to the terms and conditions of Yardi Systems, Inc. dba Yardi Matrix's Terms of Use <a href="http://www.y