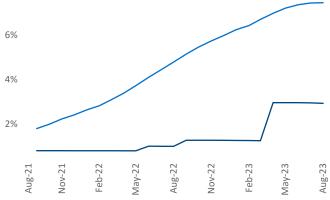

mpean SEO Engineer Razvan-I.Cimpean@yardi.com Corpus Christi August 2023



**Corpus Christi** is the **90th** largest multifamily market with **35,964** completed units and **6,189** units in development, **1,052** of which have already broken ground.

New lease asking **rents** are at \$1,154, up 0.5% ▲ from the previous year placing Corpus Christi at 93rd overall in year-over-year rent growth.

Multifamily housing **demand** has been positive with **157** ▲ net units absorbed over the past twelve months. This is up **1,011** ▲ units from the previous year's loss of **-854** ▼ absorbed units.

**Employment** in Corpus Christi has grown by **1.8%** ▲ over the past 12 months, while hourly wages have risen by **6.4%** ▲ YoY to **\$31.10** according to the *Bureau of Labor Statistics*.









## **DISCLAIMER**

ALTHOUGH EVERY EFFORT IS MADE TO ENSURE THE ACCURACY, TIMELINESS AND COMPLETENESS OF THE INFORMATION PROVIDED IN THIS PUBLICATION, THE INFORMATION IS PROVIDED "AS IS" AND YARDI MATRIX DOES NOT GUARANTEE, WARRANT, REPRESENT OR UNDERTAKE THAT THE INFORMATION PROVIDED IS CORRECT, ACCURATE, CURRENT OR COMPLETE. YARDI MATRIX IS NOT LIABLE FOR ANY LOSS, CLAIM, OR DEMAND ARISING DIRECTLY OR INDIRECTLY FROM ANY USE OR RELIANCE UPON THE INFORMATION CONTAINED HEREIN.

## **COPYRIGHT NOTICE**

This document, publication and/or presentation (collectively, 'document') is protected by copyright, trademark and other intellectual property laws. Use of this document is subject to the terms and conditions of Yardi Systems, Inc. dba Yardi Matrix's Terms of Use <a href="http://www.yardi