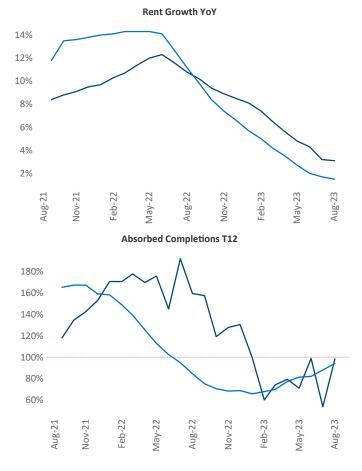

New lease asking **rents** are at **\$1,248**, up **3.1%** from the previous year placing Columbus at 46th overall in year-over-year rent growth.

Multifamily housing demand has been positive with **2,211** A net units absorbed over the past twelve months. This is down -4,426 vunits from the previous year's gain of **6,637** ▲ absorbed units.