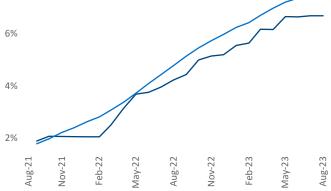

nt Ve

Newa

Razvan Cimpean Vice President SEO Engineer Jeff.Adler@yardi.com Razvan-I.Cimpean@yardi.com Columbus

August 2023

Columbus is the 27th largest multifamily market with 184,608 completed units and 45,414 units in development, 12,360 of which have already broken ground.