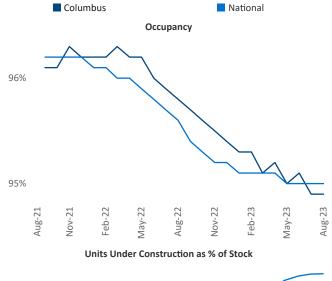

nt Ve

Newa

Razvan Cimpean Vice President SEO Engineer Jeff.Adler@yardi.com Razvan-I.Cimpean@yardi.com Columbus

August 2023

Columbus is the 27th largest multifamily market with 184,608 completed units and 45,414 units in development, 12,360 of which have already broken ground.

New lease asking **rents** are at **\$1,248**, up **3.1%** from the previous year placing Columbus at 46th overall in year-over-year rent growth.

Multifamily housing demand has been positive with **2,211** A net units absorbed over the past twelve months. This is down -4,426 vunits from the previous year's gain of **6,637** ▲ absorbed units.