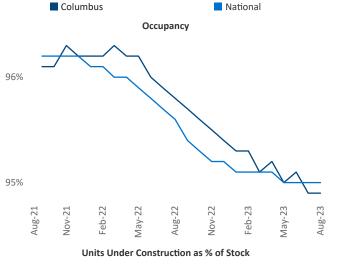

dent Jeff.Adler@yardi.com Razvan Cimpean SEO Engineer Razvan-I.Cimpean@yardi.com Columbus August 2023



**Columbus** is the **27th** largest multifamily market with **184,608** completed units and **45,414** units in development, **12,360** of which have already broken ground.

New lease asking **rents** are at \$1,248, up 3.1% ▲ from the previous year placing Columbus at 46th overall in year-over-year rent growth.

Multifamily housing **demand** has been positive with **2,211** ▲ net units absorbed over the past twelve months. This is down **-4,426** ▼ units from the previous year's gain of **6,637** ▲ absorbed units.

Employment in Columbus has grown by 1.1% ▲ over the past 12 months, while hourly wages have risen by 6.6% ▲ YoY to \$30.53 according to the *Bureau of Labor Statistics*.









## **DISCLAIMER**

ALTHOUGH EVERY EFFORT IS MADE TO ENSURE THE ACCURACY, TIMELINESS AND COMPLETENESS OF THE INFORMATION PROVIDED IN THIS PUBLICATION, THE INFORMATION IS PROVIDED "AS IS" AND YARDI MATRIX DOES NOT GUARANTEE, WARRANT, REPRESENT OR UNDERTAKE THAT THE INFORMATION PROVIDED IS CORRECT, ACCURATE, CURRENT OR COMPLETE. YARDI MATRIX IS NOT LIABLE FOR ANY LOSS, CLAIM, OR DEMAND ARISING DIRECTLY OR INDIRECTLY FROM ANY USE OR RELIANCE UPON THE INFORMATION CONTAINED HEREIN.

## **COPYRIGHT NOTICE**

This document, publication and/or presentation (collectively, 'document') is protected by copyright, trademark and other intellectual property laws. Use of this document is subject to the terms and conditions of Yardi Systems, Inc. dba Yardi Matrix's Terms of Use <a href="http://www.y