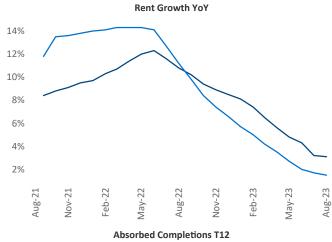

New lease asking **rents** are at \$1,248, up 3.1% ▲ from the previous year placing Columbus at 46th overall in year-over-year rent growth.

Multifamily housing **demand** has been positive with **2,211** ▲ net units absorbed over the past twelve months. This is down **-4,426** ▼ units from the previous year's gain of **6,637** ▲ absorbed units.