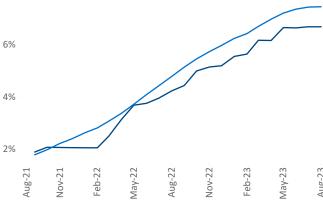

New lease asking **rents** are at \$1,248, up 3.1% ▲ from the previous year placing Columbus at 46th overall in year-over-year rent growth.

Multifamily housing **demand** has been positive with **2,211** ▲ net units absorbed over the past twelve months. This is down **-4,426** ▼ units from the previous year's gain of **6,637** ▲ absorbed units.