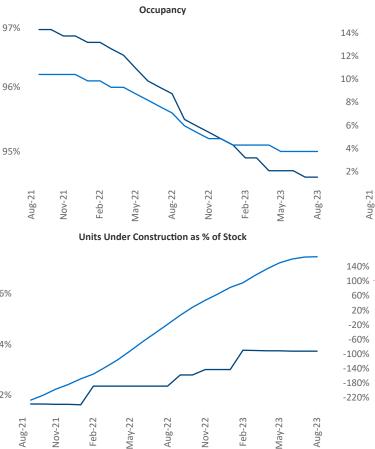

Zebulon

Thomastor

Ame

Razvan Cimpean SEO Engineer

Contacts

Columbus GA August 2023

Columbus GA is the 99th largest multifamily market with 30,397 completed units and 5,950 units in development, 1,132 of which have already broken ground.

New lease asking **rents** are at \$1,137, up 5.7% A from the previous year placing Columbus GA at 16th overall in year-over-year rent growth.

Multifamily housing demand has been negative with -163 vertice representation of the set that the set the set the set the set the set the set of the This is down -297 ▼ units from the previous year's gain of **134** absorbed units.