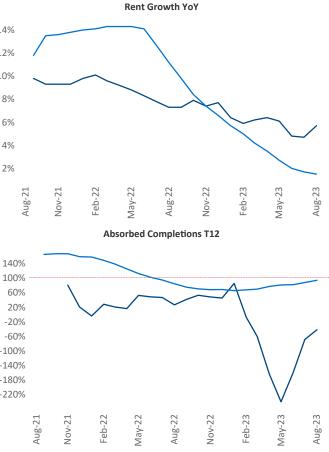

New lease asking **rents** are at \$1,137, up 5.7% A from the previous year placing Columbus GA at 16th overall in year-over-year rent growth.

Multifamily housing demand has been negative with -163 vertice representation of the set that the set the set the set the set the set the set of the This is down -297 ▼ units from the previous year's gain of **134** absorbed units.